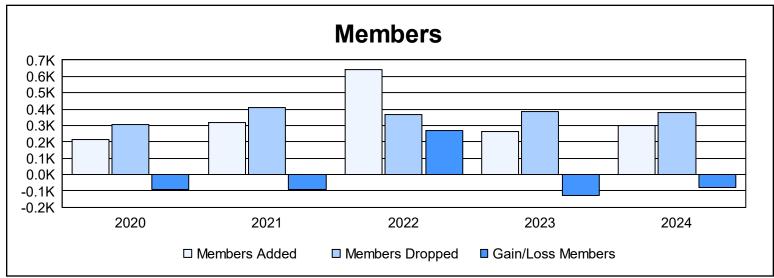

| Year      | New<br>Clubs | Dropped<br>Clubs | Gain/<br>Loss<br>Clubs | New<br>Members | Charter<br>Members | Reinstate<br>Members | Transfer<br>Members | Total<br>Member<br>Added | Total<br>Members<br>Dropped | Gain/<br>Loss<br>Members |
|-----------|--------------|------------------|------------------------|----------------|--------------------|----------------------|---------------------|--------------------------|-----------------------------|--------------------------|
| 2019-2020 | 2            | 1                | 1                      | 137            | 61                 | 4                    | 12                  | 214                      | 306                         | -92                      |
| 2020-2021 | 2            | 6                | -4                     | 203            | 66                 | 11                   | 35                  | 315                      | 407                         | -92                      |
| 2021-2022 | 12           | 1                | 11                     | 298            | 319                | 11                   | 11                  | 639                      | 367                         | 272                      |
| 2022-2023 | 1            | 6                | -5                     | 206            | 31                 | 8                    | 16                  | 261                      | 387                         | -126                     |
| 2023-2024 | 2            | 9                | -7                     | 207            | 67                 | 11                   | 16                  | 301                      | 380                         | -79                      |
| Average   | 4            | 5                | -1                     | 210            | 109                | 9                    | 18                  | 346                      | 369                         | -23                      |