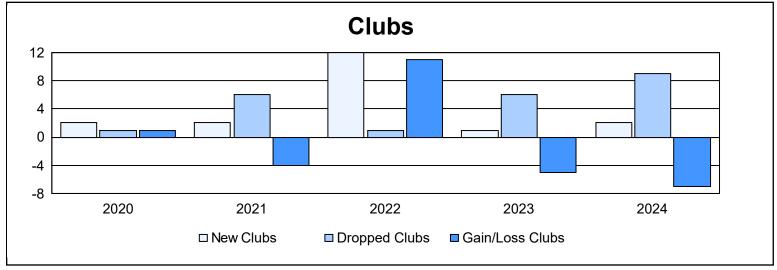

| Year      | New<br>Clubs | Dropped<br>Clubs | Gain/<br>Loss<br>Clubs | New<br>Members | Charter<br>Members | Reinstate<br>Members | Transfer<br>Members | Total<br>Member<br>Added | Total<br>Members<br>Dropped | Gain/<br>Loss<br>Members |
|-----------|--------------|------------------|------------------------|----------------|--------------------|----------------------|---------------------|--------------------------|-----------------------------|--------------------------|
| 2019-2020 | 2            | 1                | 1                      | 137            | 61                 | 4                    | 12                  | 214                      | 306                         | -92                      |
| 2020-2021 | 2            | 6                | -4                     | 203            | 66                 | 11                   | 35                  | 315                      | 407                         | -92                      |
| 2021-2022 | 12           | 1                | 11                     | 298            | 319                | 11                   | 11                  | 639                      | 367                         | 272                      |
| 2022-2023 | 1            | 6                | -5                     | 206            | 31                 | 8                    | 16                  | 261                      | 387                         | -126                     |
| 2023-2024 | 2            | 9                | -7                     | 207            | 67                 | 11                   | 16                  | 301                      | 380                         | -79                      |
| Average   | 4            | 5                | -1                     | 210            | 109                | 9                    | 18                  | 346                      | 369                         | -23                      |