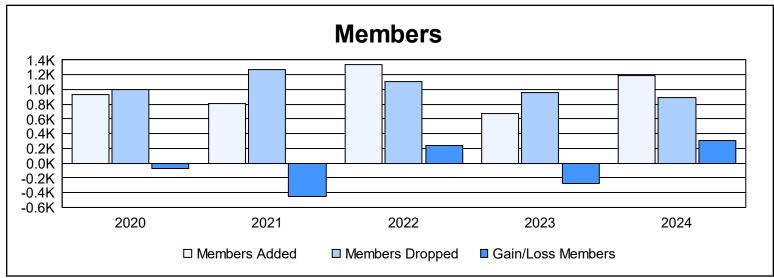

| Year      | New<br>Clubs | Dropped<br>Clubs | Gain/<br>Loss<br>Clubs | New<br>Members | Charter<br>Members | Reinstate<br>Members | Transfer<br>Members | Total<br>Member<br>Added | Total<br>Members<br>Dropped | Gain/<br>Loss<br>Members |
|-----------|--------------|------------------|------------------------|----------------|--------------------|----------------------|---------------------|--------------------------|-----------------------------|--------------------------|
| 2019-2020 | 8            | 12               | -4                     | 557            | 280                | 57                   | 32                  | 926                      | 994                         | -68                      |
| 2020-2021 | 5            | 21               | -16                    | 488            | 183                | 87                   | 47                  | 805                      | 1,264                       | -459                     |
| 2021-2022 | 12           | 18               | -6                     | 842            | 364                | 40                   | 91                  | 1,337                    | 1,101                       | 236                      |
| 2022-2023 | 2            | 8                | -6                     | 485            | 103                | 41                   | 50                  | 679                      | 952                         | -273                     |
| 2023-2024 | 14           | 10               | 4                      | 732            | 373                | 23                   | 66                  | 1,194                    | 887                         | 307                      |
| Average   | 8            | 14               | -6                     | 621            | 261                | 50                   | 57                  | 988                      | 1,040                       | -51                      |