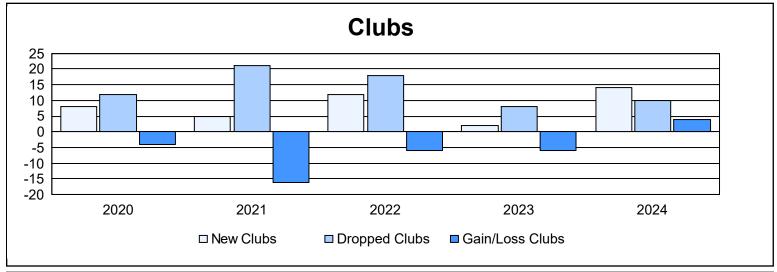

| Year      | New<br>Clubs | Dropped<br>Clubs | Gain/<br>Loss<br>Clubs | New<br>Members | Charter<br>Members | Reinstate<br>Members | Transfer<br>Members | Total<br>Member<br>Added | Total<br>Members<br>Dropped | Gain/<br>Loss<br>Members |
|-----------|--------------|------------------|------------------------|----------------|--------------------|----------------------|---------------------|--------------------------|-----------------------------|--------------------------|
| 2019-2020 | 8            | 12               | -4                     | 557            | 280                | 57                   | 32                  | 926                      | 994                         | -68                      |
| 2020-2021 | 5            | 21               | -16                    | 488            | 183                | 87                   | 47                  | 805                      | 1,264                       | -459                     |
| 2021-2022 | 12           | 18               | -6                     | 842            | 364                | 40                   | 91                  | 1,337                    | 1,101                       | 236                      |
| 2022-2023 | 2            | 8                | -6                     | 485            | 103                | 41                   | 50                  | 679                      | 952                         | -273                     |
| 2023-2024 | 14           | 10               | 4                      | 732            | 373                | 23                   | 66                  | 1,194                    | 887                         | 307                      |
| Average   | 8            | 14               | -6                     | 621            | 261                | 50                   | 57                  | 988                      | 1,040                       | -51                      |