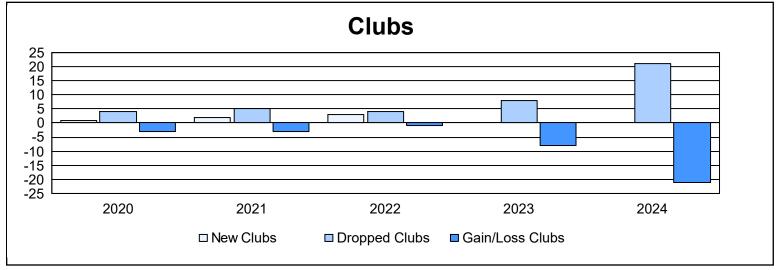

| Year      | New<br>Clubs | Dropped<br>Clubs | Gain/<br>Loss<br>Clubs | New<br>Members | Charter<br>Members | Reinstate<br>Members | Transfer<br>Members | Total<br>Member<br>Added | Total<br>Members<br>Dropped | Gain/<br>Loss<br>Members |
|-----------|--------------|------------------|------------------------|----------------|--------------------|----------------------|---------------------|--------------------------|-----------------------------|--------------------------|
| 2019-2020 | 1            | 4                | -3                     | 289            | 37                 | 37                   | 48                  | 411                      | 721                         | -310                     |
| 2020-2021 | 2            | 5                | -3                     | 339            | 35                 | 33                   | 17                  | 424                      | 621                         | -197                     |
| 2021-2022 | 3            | 4                | -1                     | 495            | 98                 | 22                   | 23                  | 638                      | 671                         | -33                      |
| 2022-2023 | 0            | 8                | -8                     | 360            | 6                  | 28                   | 19                  | 413                      | 645                         | -232                     |
| 2023-2024 | 0            | 21               | -21                    | 291            | 4                  | 18                   | 17                  | 330                      | 710                         | -380                     |
| Average   | 1            | 8                | -7                     | 355            | 36                 | 28                   | 25                  | 443                      | 674                         | -230                     |