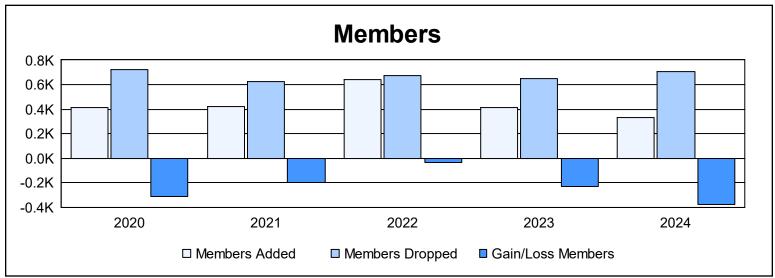

| Year      | New<br>Clubs | Dropped<br>Clubs | Gain/<br>Loss<br>Clubs | New<br>Members | Charter<br>Members | Reinstate<br>Members | Transfer<br>Members | Total<br>Member<br>Added | Total<br>Members<br>Dropped | Gain/<br>Loss<br>Members |
|-----------|--------------|------------------|------------------------|----------------|--------------------|----------------------|---------------------|--------------------------|-----------------------------|--------------------------|
| 2019-2020 | 1            | 4                | -3                     | 289            | 37                 | 37                   | 48                  | 411                      | 721                         | -310                     |
| 2020-2021 | 2            | 5                | -3                     | 339            | 35                 | 33                   | 17                  | 424                      | 621                         | -197                     |
| 2021-2022 | 3            | 4                | -1                     | 495            | 98                 | 22                   | 23                  | 638                      | 671                         | -33                      |
| 2022-2023 | 0            | 8                | -8                     | 360            | 6                  | 28                   | 19                  | 413                      | 645                         | -232                     |
| 2023-2024 | 0            | 21               | -21                    | 291            | 4                  | 18                   | 17                  | 330                      | 710                         | -380                     |
| Average   | 1            | 8                | -7                     | 355            | 36                 | 28                   | 25                  | 443                      | 674                         | -230                     |