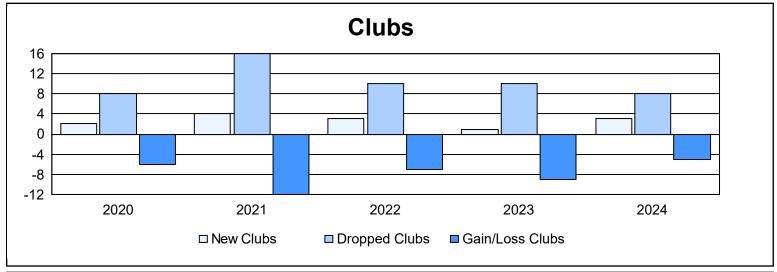

| Year      | New<br>Clubs | Dropped<br>Clubs | Gain/<br>Loss<br>Clubs | New<br>Members | Charter<br>Members | Reinstate<br>Members | Transfer<br>Members | Total<br>Member<br>Added | Total<br>Members<br>Dropped | Gain/<br>Loss<br>Members |
|-----------|--------------|------------------|------------------------|----------------|--------------------|----------------------|---------------------|--------------------------|-----------------------------|--------------------------|
| 2019-2020 | 2            | 8                | -6                     | 583            | 58                 | 56                   | 48                  | 745                      | 1,149                       | -404                     |
| 2020-2021 | 4            | 16               | -12                    | 537            | 103                | 34                   | 69                  | 743                      | 1,271                       | -528                     |
| 2021-2022 | 3            | 10               | -7                     | 857            | 89                 | 46                   | 48                  | 1,040                    | 1,163                       | -123                     |
| 2022-2023 | 1            | 10               | -9                     | 759            | 35                 | 52                   | 43                  | 889                      | 1,227                       | -338                     |
| 2023-2024 | 3            | 8                | -5                     | 766            | 97                 | 30                   | 58                  | 951                      | 1,066                       | -115                     |
| Average   | 3            | 10               | -8                     | 700            | 76                 | 44                   | 53                  | 874                      | 1,175                       | -302                     |