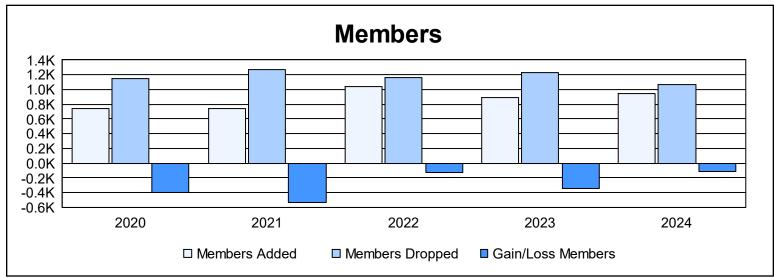

| Year      | New<br>Clubs | Dropped<br>Clubs | Gain/<br>Loss<br>Clubs | New<br>Members | Charter<br>Members | Reinstate<br>Members | Transfer<br>Members | Total<br>Member<br>Added | Total<br>Members<br>Dropped | Gain/<br>Loss<br>Members |
|-----------|--------------|------------------|------------------------|----------------|--------------------|----------------------|---------------------|--------------------------|-----------------------------|--------------------------|
| 2019-2020 | 2            | 8                | -6                     | 583            | 58                 | 56                   | 48                  | 745                      | 1,149                       | -404                     |
| 2020-2021 | 4            | 16               | -12                    | 537            | 103                | 34                   | 69                  | 743                      | 1,271                       | -528                     |
| 2021-2022 | 3            | 10               | -7                     | 857            | 89                 | 46                   | 48                  | 1,040                    | 1,163                       | -123                     |
| 2022-2023 | 1            | 10               | -9                     | 759            | 35                 | 52                   | 43                  | 889                      | 1,227                       | -338                     |
| 2023-2024 | 3            | 8                | -5                     | 766            | 97                 | 30                   | 58                  | 951                      | 1,066                       | -115                     |
| Average   | 3            | 10               | -8                     | 700            | 76                 | 44                   | 53                  | 874                      | 1,175                       | -302                     |