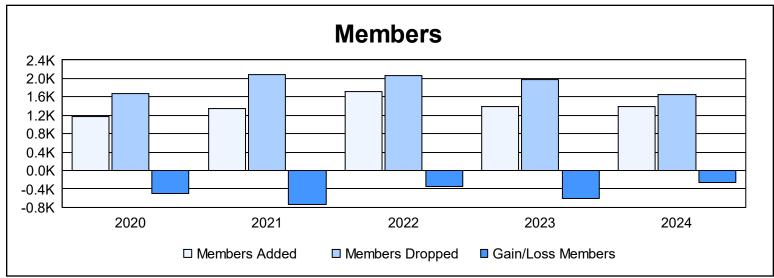

| Year      | New<br>Clubs | Dropped<br>Clubs | Gain/<br>Loss<br>Clubs | New<br>Members | Charter<br>Members | Reinstate<br>Members | Transfer<br>Members | Total<br>Member<br>Added | Total<br>Members<br>Dropped | Gain/<br>Loss<br>Members |
|-----------|--------------|------------------|------------------------|----------------|--------------------|----------------------|---------------------|--------------------------|-----------------------------|--------------------------|
| 2019-2020 | 5            | 9                | -4                     | 937            | 128                | 50                   | 65                  | 1,180                    | 1,673                       | -493                     |
| 2020-2021 | 12           | 26               | -14                    | 878            | 350                | 65                   | 51                  | 1,344                    | 2,078                       | -734                     |
| 2021-2022 | 4            | 25               | -21                    | 1,417          | 111                | 100                  | 80                  | 1,708                    | 2,065                       | -357                     |
| 2022-2023 | 2            | 26               | -24                    | 1,134          | 77                 | 63                   | 106                 | 1,380                    | 1,986                       | -606                     |
| 2023-2024 | 2            | 16               | -14                    | 1,174          | 49                 | 86                   | 72                  | 1,381                    | 1,640                       | -259                     |
| Average   | 5            | 20               | -15                    | 1,108          | 143                | 73                   | 75                  | 1,399                    | 1,888                       | -490                     |