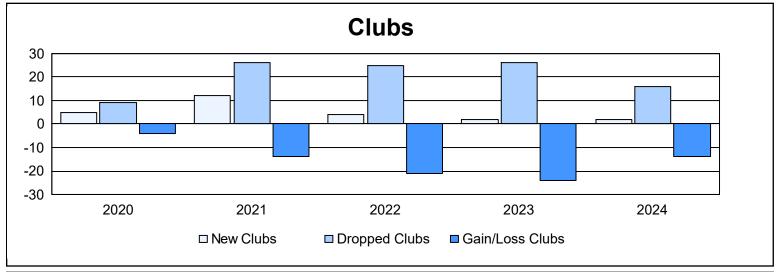

| Year      | New<br>Clubs | Dropped<br>Clubs | Gain/<br>Loss<br>Clubs | New<br>Members | Charter<br>Members | Reinstate<br>Members | Transfer<br>Members | Total<br>Member<br>Added | Total<br>Members<br>Dropped | Gain/<br>Loss<br>Members |
|-----------|--------------|------------------|------------------------|----------------|--------------------|----------------------|---------------------|--------------------------|-----------------------------|--------------------------|
| 2019-2020 | 5            | 9                | -4                     | 937            | 128                | 50                   | 65                  | 1,180                    | 1,673                       | -493                     |
| 2020-2021 | 12           | 26               | -14                    | 878            | 350                | 65                   | 51                  | 1,344                    | 2,078                       | -734                     |
| 2021-2022 | 4            | 25               | -21                    | 1,417          | 111                | 100                  | 80                  | 1,708                    | 2,065                       | -357                     |
| 2022-2023 | 2            | 26               | -24                    | 1,134          | 77                 | 63                   | 106                 | 1,380                    | 1,986                       | -606                     |
| 2023-2024 | 2            | 16               | -14                    | 1,174          | 49                 | 86                   | 72                  | 1,381                    | 1,640                       | -259                     |
| Average   | 5            | 20               | -15                    | 1,108          | 143                | 73                   | 75                  | 1,399                    | 1,888                       | -490                     |