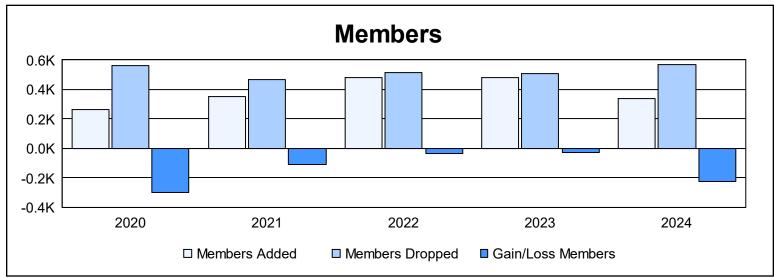

| Year      | Clubs | Dropped<br>Clubs | Gain/<br>Loss<br>Clubs | New<br>Members | Charter<br>Members | Reinstate<br>Members | Transfer<br>Members | Total<br>Member<br>Added | Total<br>Members<br>Dropped | Gain/<br>Loss<br>Members |
|-----------|-------|------------------|------------------------|----------------|--------------------|----------------------|---------------------|--------------------------|-----------------------------|--------------------------|
| 2019-2020 | 0     | 9                | -9                     | 222            | 0                  | 17                   | 22                  | 261                      | 563                         | -302                     |
| 2020-2021 | 0     | 3                | -3                     | 334            | 0                  | 10                   | 11                  | 355                      | 467                         | -112                     |
| 2021-2022 | 0     | 2                | -2                     | 439            | 0                  | 20                   | 20                  | 479                      | 517                         | -38                      |
| 2022-2023 | 0     | 6                | -6                     | 446            | 1                  | 13                   | 24                  | 484                      | 510                         | -26                      |
| 2023-2024 | 0     | 5                | -5                     | 298            | 2                  | 28                   | 11                  | 339                      | 566                         | -227                     |
| Average   | 0     | 5                | -5                     | 348            | 1                  | 18                   | 18                  | 384                      | 525                         | -141                     |