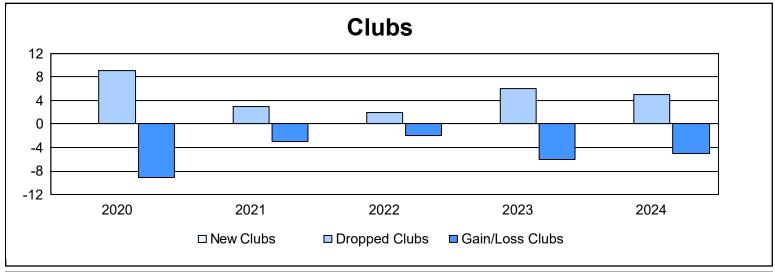

| Year      | Clubs | Dropped<br>Clubs | Gain/<br>Loss<br>Clubs | New<br>Members | Charter<br>Members | Reinstate<br>Members | Transfer<br>Members | Total<br>Member<br>Added | Total<br>Members<br>Dropped | Gain/<br>Loss<br>Members |
|-----------|-------|------------------|------------------------|----------------|--------------------|----------------------|---------------------|--------------------------|-----------------------------|--------------------------|
| 2019-2020 | 0     | 9                | -9                     | 222            | 0                  | 17                   | 22                  | 261                      | 563                         | -302                     |
| 2020-2021 | 0     | 3                | -3                     | 334            | 0                  | 10                   | 11                  | 355                      | 467                         | -112                     |
| 2021-2022 | 0     | 2                | -2                     | 439            | 0                  | 20                   | 20                  | 479                      | 517                         | -38                      |
| 2022-2023 | 0     | 6                | -6                     | 446            | 1                  | 13                   | 24                  | 484                      | 510                         | -26                      |
| 2023-2024 | 0     | 5                | -5                     | 298            | 2                  | 28                   | 11                  | 339                      | 566                         | -227                     |
| Average   | 0     | 5                | -5                     | 348            | 1                  | 18                   | 18                  | 384                      | 525                         | -141                     |