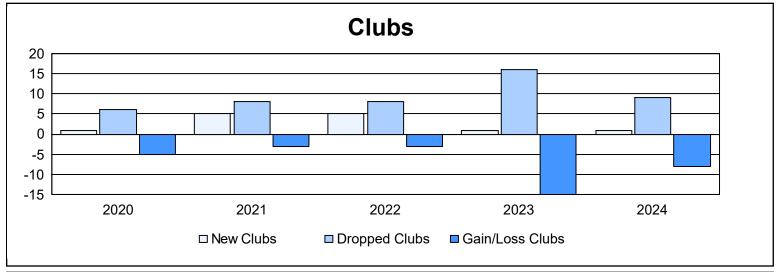

| Year      | New<br>Clubs | Dropped<br>Clubs | Gain/<br>Loss<br>Clubs | New<br>Members | Charter<br>Members | Reinstate<br>Members | Transfer<br>Members | Total<br>Member<br>Added | Total<br>Members<br>Dropped | Gain/<br>Loss<br>Members |
|-----------|--------------|------------------|------------------------|----------------|--------------------|----------------------|---------------------|--------------------------|-----------------------------|--------------------------|
| 2019-2020 | 1            | 6                | -5                     | 355            | 25                 | 20                   | 26                  | 426                      | 573                         | -147                     |
| 2020-2021 | 5            | 8                | -3                     | 440            | 134                | 44                   | 12                  | 630                      | 754                         | -124                     |
| 2021-2022 | 5            | 8                | -3                     | 492            | 120                | 46                   | 18                  | 676                      | 753                         | -77                      |
| 2022-2023 | 1            | 16               | -15                    | 451            | 25                 | 37                   | 28                  | 541                      | 728                         | -187                     |
| 2023-2024 | 1            | 9                | -8                     | 423            | 25                 | 22                   | 28                  | 498                      | 717                         | -219                     |
| Average   | 3            | 9                | -7                     | 432            | 66                 | 34                   | 22                  | 554                      | 705                         | -151                     |