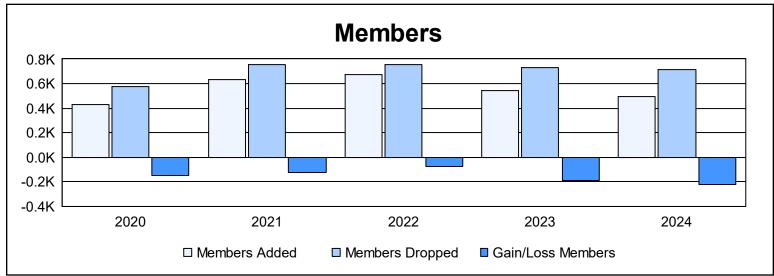

| Year      | New<br>Clubs | Dropped<br>Clubs | Gain/<br>Loss<br>Clubs | New<br>Members | Charter<br>Members | Reinstate<br>Members | Transfer<br>Members | Total<br>Member<br>Added | Total<br>Members<br>Dropped | Gain/<br>Loss<br>Members |
|-----------|--------------|------------------|------------------------|----------------|--------------------|----------------------|---------------------|--------------------------|-----------------------------|--------------------------|
| 2019-2020 | 1            | 6                | -5                     | 355            | 25                 | 20                   | 26                  | 426                      | 573                         | -147                     |
| 2020-2021 | 5            | 8                | -3                     | 440            | 134                | 44                   | 12                  | 630                      | 754                         | -124                     |
| 2021-2022 | 5            | 8                | -3                     | 492            | 120                | 46                   | 18                  | 676                      | 753                         | -77                      |
| 2022-2023 | 1            | 16               | -15                    | 451            | 25                 | 37                   | 28                  | 541                      | 728                         | -187                     |
| 2023-2024 | 1            | 9                | -8                     | 423            | 25                 | 22                   | 28                  | 498                      | 717                         | -219                     |
| Average   | 3            | 9                | -7                     | 432            | 66                 | 34                   | 22                  | 554                      | 705                         | -151                     |