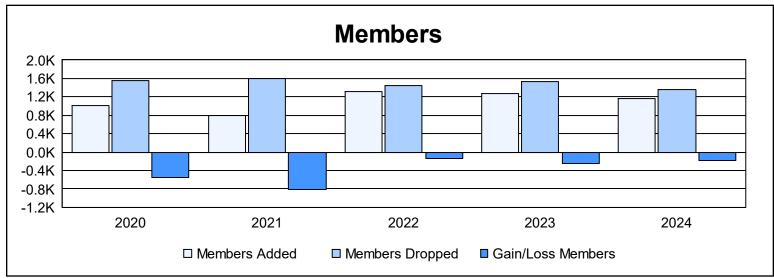

| Year      | New<br>Clubs | Dropped<br>Clubs | Gain/<br>Loss<br>Clubs | New<br>Members | Charter<br>Members | Reinstate<br>Members | Transfer<br>Members | Total<br>Member<br>Added | Total<br>Members<br>Dropped | Gain/<br>Loss<br>Members |
|-----------|--------------|------------------|------------------------|----------------|--------------------|----------------------|---------------------|--------------------------|-----------------------------|--------------------------|
| 2019-2020 | 3            | 15               | -12                    | 778            | 79                 | 75                   | 86                  | 1,018                    | 1,562                       | -544                     |
| 2020-2021 | 3            | 10               | -7                     | 552            | 72                 | 90                   | 83                  | 797                      | 1,601                       | -804                     |
| 2021-2022 | 2            | 13               | -11                    | 1,018          | 76                 | 110                  | 108                 | 1,312                    | 1,443                       | -131                     |
| 2022-2023 | 2            | 20               | -18                    | 1,063          | 56                 | 76                   | 84                  | 1,279                    | 1,527                       | -248                     |
| 2023-2024 | 4            | 17               | -13                    | 952            | 86                 | 68                   | 61                  | 1,167                    | 1,354                       | -187                     |
| Average   | 3            | 15               | -12                    | 873            | 74                 | 84                   | 84                  | 1,115                    | 1,497                       | -383                     |