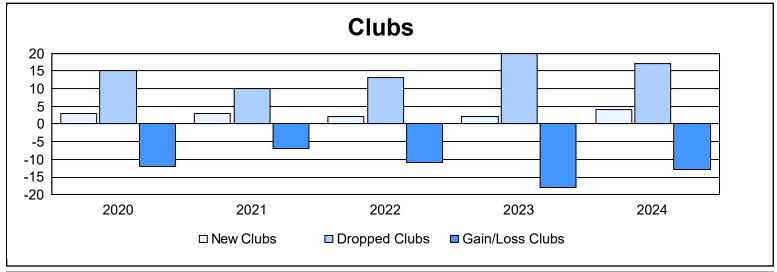

| Year      | New<br>Clubs | Dropped<br>Clubs | Gain/<br>Loss<br>Clubs | New<br>Members | Charter<br>Members | Reinstate<br>Members | Transfer<br>Members | Total<br>Member<br>Added | Total<br>Members<br>Dropped | Gain/<br>Loss<br>Members |
|-----------|--------------|------------------|------------------------|----------------|--------------------|----------------------|---------------------|--------------------------|-----------------------------|--------------------------|
| 2019-2020 | 3            | 15               | -12                    | 778            | 79                 | 75                   | 86                  | 1,018                    | 1,562                       | -544                     |
| 2020-2021 | 3            | 10               | -7                     | 552            | 72                 | 90                   | 83                  | 797                      | 1,601                       | -804                     |
| 2021-2022 | 2            | 13               | -11                    | 1,018          | 76                 | 110                  | 108                 | 1,312                    | 1,443                       | -131                     |
| 2022-2023 | 2            | 20               | -18                    | 1,063          | 56                 | 76                   | 84                  | 1,279                    | 1,527                       | -248                     |
| 2023-2024 | 4            | 17               | -13                    | 952            | 86                 | 68                   | 61                  | 1,167                    | 1,354                       | -187                     |
| Average   | 3            | 15               | -12                    | 873            | 74                 | 84                   | 84                  | 1,115                    | 1,497                       | -383                     |