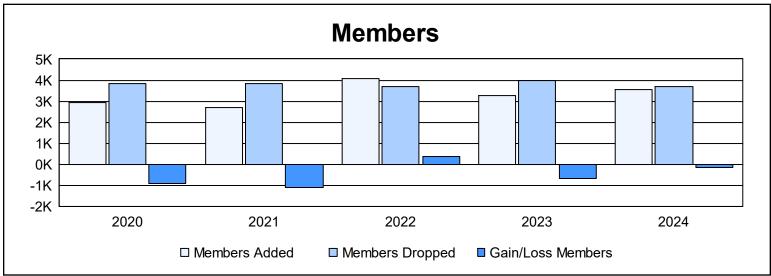

| Year      | New<br>Clubs | Dropped<br>Clubs | Gain/<br>Loss<br>Clubs | New<br>Members | Charter<br>Members | Reinstate<br>Members | Transfer<br>Members | Total<br>Member<br>Added | Total<br>Members<br>Dropped | Gain/<br>Loss<br>Members |
|-----------|--------------|------------------|------------------------|----------------|--------------------|----------------------|---------------------|--------------------------|-----------------------------|--------------------------|
| 2019-2020 | 11           | 23               | -12                    | 2,222          | 380                | 138                  | 172                 | 2,912                    | 3,842                       | -930                     |
| 2020-2021 | 10           | 44               | -34                    | 2,160          | 277                | 133                  | 122                 | 2,692                    | 3,817                       | -1,125                   |
| 2021-2022 | 8            | 25               | -17                    | 3,370          | 287                | 269                  | 152                 | 4,078                    | 3,712                       | 366                      |
| 2022-2023 | 9            | 33               | -24                    | 2,644          | 278                | 152                  | 200                 | 3,274                    | 3,964                       | -690                     |
| 2023-2024 | 19           | 27               | -8                     | 2,610          | 622                | 156                  | 144                 | 3,532                    | 3,674                       | -142                     |
| Average   | 11           | 30               | -19                    | 2,601          | 369                | 170                  | 158                 | 3,298                    | 3,802                       | -504                     |