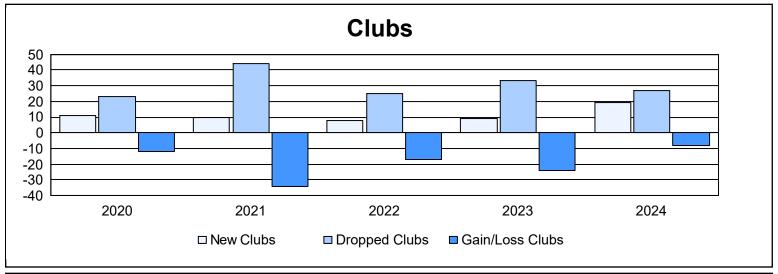

| Year      | New<br>Clubs | Dropped<br>Clubs | Gain/<br>Loss<br>Clubs | New<br>Members | Charter<br>Members | Reinstate<br>Members | Transfer<br>Members | Total<br>Member<br>Added | Total<br>Members<br>Dropped | Gain/<br>Loss<br>Members |
|-----------|--------------|------------------|------------------------|----------------|--------------------|----------------------|---------------------|--------------------------|-----------------------------|--------------------------|
| 2019-2020 | 11           | 23               | -12                    | 2,222          | 380                | 138                  | 172                 | 2,912                    | 3,842                       | -930                     |
| 2020-2021 | 10           | 44               | -34                    | 2,160          | 277                | 133                  | 122                 | 2,692                    | 3,817                       | -1,125                   |
| 2021-2022 | 8            | 25               | -17                    | 3,370          | 287                | 269                  | 152                 | 4,078                    | 3,712                       | 366                      |
| 2022-2023 | 9            | 33               | -24                    | 2,644          | 278                | 152                  | 200                 | 3,274                    | 3,964                       | -690                     |
| 2023-2024 | 19           | 27               | -8                     | 2,610          | 622                | 156                  | 144                 | 3,532                    | 3,674                       | -142                     |
| Average   | 11           | 30               | -19                    | 2,601          | 369                | 170                  | 158                 | 3,298                    | 3,802                       | -504                     |