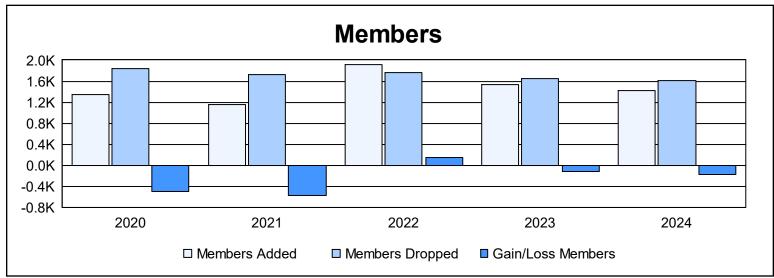

| Year      | New<br>Clubs | Dropped<br>Clubs | Gain/<br>Loss<br>Clubs | New<br>Members | Charter<br>Members | Reinstate<br>Members | Transfer<br>Members | Total<br>Member<br>Added | Total<br>Members<br>Dropped | Gain/<br>Loss<br>Members |
|-----------|--------------|------------------|------------------------|----------------|--------------------|----------------------|---------------------|--------------------------|-----------------------------|--------------------------|
| 2019-2020 | 5            | 18               | -13                    | 993            | 173                | 73                   | 99                  | 1,338                    | 1,839                       | -501                     |
| 2020-2021 | 8            | 18               | -10                    | 808            | 216                | 91                   | 36                  | 1,151                    | 1,717                       | -566                     |
| 2021-2022 | 9            | 19               | -10                    | 1,473          | 268                | 110                  | 63                  | 1,914                    | 1,758                       | 156                      |
| 2022-2023 | 3            | 18               | -15                    | 1,337          | 86                 | 68                   | 37                  | 1,528                    | 1,652                       | -124                     |
| 2023-2024 | 5            | 17               | -12                    | 1,170          | 124                | 60                   | 74                  | 1,428                    | 1,603                       | -175                     |
| Average   | 6            | 18               | -12                    | 1,156          | 173                | 80                   | 62                  | 1,472                    | 1,714                       | -242                     |