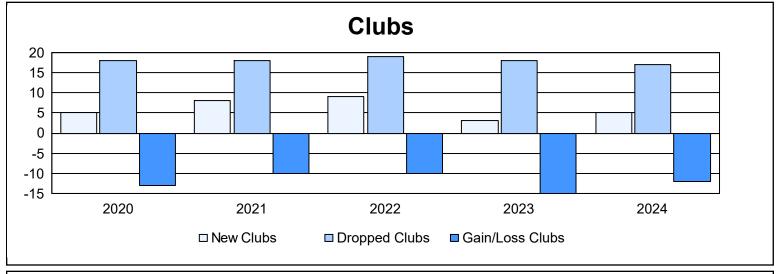

| Year      | New<br>Clubs | Dropped<br>Clubs | Gain/<br>Loss<br>Clubs | New<br>Members | Charter<br>Members | Reinstate<br>Members | Transfer<br>Members | Total<br>Member<br>Added | Total<br>Members<br>Dropped | Gain/<br>Loss<br>Members |
|-----------|--------------|------------------|------------------------|----------------|--------------------|----------------------|---------------------|--------------------------|-----------------------------|--------------------------|
| 2019-2020 | 5            | 18               | -13                    | 993            | 173                | 73                   | 99                  | 1,338                    | 1,839                       | -501                     |
| 2020-2021 | 8            | 18               | -10                    | 808            | 216                | 91                   | 36                  | 1,151                    | 1,717                       | -566                     |
| 2021-2022 | 9            | 19               | -10                    | 1,473          | 268                | 110                  | 63                  | 1,914                    | 1,758                       | 156                      |
| 2022-2023 | 3            | 18               | -15                    | 1,337          | 86                 | 68                   | 37                  | 1,528                    | 1,652                       | -124                     |
| 2023-2024 | 5            | 17               | -12                    | 1,170          | 124                | 60                   | 74                  | 1,428                    | 1,603                       | -175                     |
| Average   | 6            | 18               | -12                    | 1,156          | 173                | 80                   | 62                  | 1,472                    | 1,714                       | -242                     |