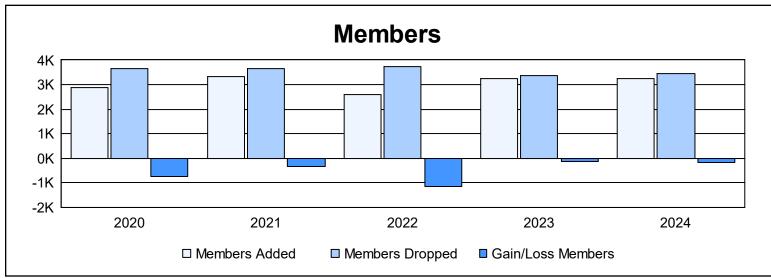

| Year      | New<br>Clubs | Dropped<br>Clubs | Gain/<br>Loss<br>Clubs | New<br>Members | Charter<br>Members | Reinstate<br>Members | Transfer<br>Members | Total<br>Member<br>Added | Total<br>Members<br>Dropped | Gain/<br>Loss<br>Members |
|-----------|--------------|------------------|------------------------|----------------|--------------------|----------------------|---------------------|--------------------------|-----------------------------|--------------------------|
| 2019-2020 | 12           | 19               | -7                     | 2,082          | 360                | 140                  | 314                 | 2,896                    | 3,659                       | -763                     |
| 2020-2021 | 25           | 25               | 0                      | 2,322          | 589                | 113                  | 304                 | 3,328                    | 3,657                       | -329                     |
| 2021-2022 | 3            | 31               | -28                    | 2,015          | 138                | 123                  | 315                 | 2,591                    | 3,732                       | -1,141                   |
| 2022-2023 | 16           | 27               | -11                    | 2,312          | 449                | 113                  | 354                 | 3,228                    | 3,362                       | -134                     |
| 2023-2024 | 10           | 21               | -11                    | 2,511          | 312                | 142                  | 279                 | 3,244                    | 3,437                       | -193                     |
| Average   | 13           | 25               | -11                    | 2,248          | 370                | 126                  | 313                 | 3,057                    | 3,569                       | -512                     |