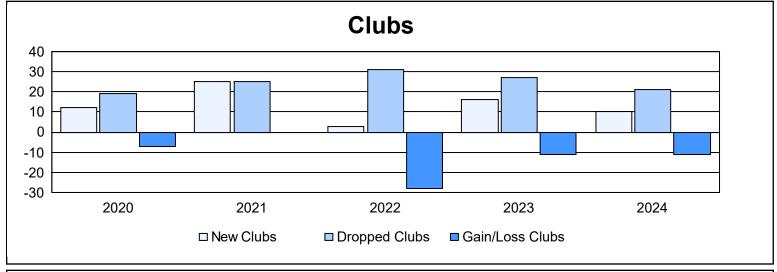

| Year      | New<br>Clubs | Dropped<br>Clubs | Gain/<br>Loss<br>Clubs | New<br>Members | Charter<br>Members | Reinstate<br>Members | Transfer<br>Members | Total<br>Member<br>Added | Total<br>Members<br>Dropped | Gain/<br>Loss<br>Members |
|-----------|--------------|------------------|------------------------|----------------|--------------------|----------------------|---------------------|--------------------------|-----------------------------|--------------------------|
| 2019-2020 | 12           | 19               | -7                     | 2,082          | 360                | 140                  | 314                 | 2,896                    | 3,659                       | -763                     |
| 2020-2021 | 25           | 25               | 0                      | 2,322          | 589                | 113                  | 304                 | 3,328                    | 3,657                       | -329                     |
| 2021-2022 | 3            | 31               | -28                    | 2,015          | 138                | 123                  | 315                 | 2,591                    | 3,732                       | -1,141                   |
| 2022-2023 | 16           | 27               | -11                    | 2,312          | 449                | 113                  | 354                 | 3,228                    | 3,362                       | -134                     |
| 2023-2024 | 10           | 21               | -11                    | 2,511          | 312                | 142                  | 279                 | 3,244                    | 3,437                       | -193                     |
| Average   | 13           | 25               | -11                    | 2,248          | 370                | 126                  | 313                 | 3,057                    | 3,569                       | -512                     |