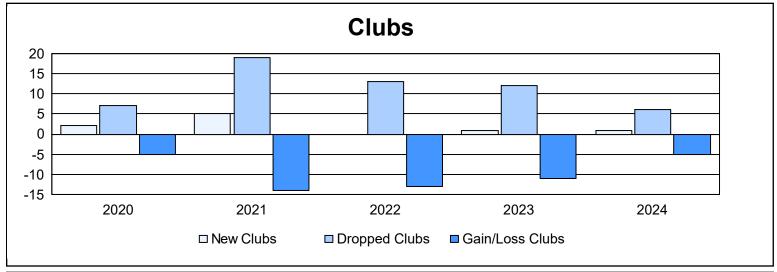

| Year      | New<br>Clubs | Dropped<br>Clubs | Gain/<br>Loss<br>Clubs | New<br>Members | Charter<br>Members | Reinstate<br>Members | Transfer<br>Members | Total<br>Member<br>Added | Total<br>Members<br>Dropped | Gain/<br>Loss<br>Members |
|-----------|--------------|------------------|------------------------|----------------|--------------------|----------------------|---------------------|--------------------------|-----------------------------|--------------------------|
| 2019-2020 | 2            | 7                | -5                     | 487            | 68                 | 24                   | 62                  | 641                      | 1,051                       | -410                     |
| 2020-2021 | 5            | 19               | -14                    | 613            | 121                | 21                   | 132                 | 887                      | 1,173                       | -286                     |
| 2021-2022 | 0            | 13               | -13                    | 496            | 12                 | 19                   | 115                 | 642                      | 1,018                       | -376                     |
| 2022-2023 | 1            | 12               | -11                    | 573            | 34                 | 14                   | 96                  | 717                      | 950                         | -233                     |
| 2023-2024 | 1            | 6                | -5                     | 564            | 27                 | 36                   | 68                  | 695                      | 975                         | -280                     |
| Average   | 2            | 11               | -10                    | 547            | 52                 | 23                   | 95                  | 716                      | 1,033                       | -317                     |