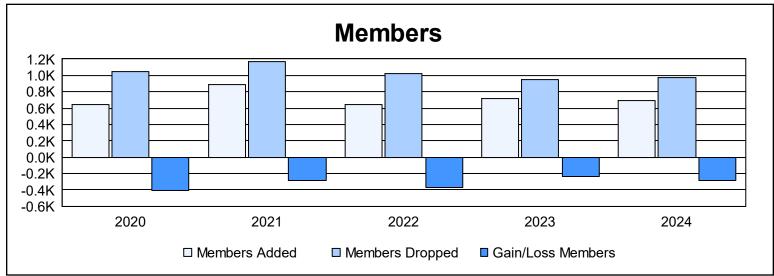

| Year      | New<br>Clubs | Dropped<br>Clubs | Gain/<br>Loss<br>Clubs | New<br>Members | Charter<br>Members | Reinstate<br>Members | Transfer<br>Members | Total<br>Member<br>Added | Total<br>Members<br>Dropped | Gain/<br>Loss<br>Members |
|-----------|--------------|------------------|------------------------|----------------|--------------------|----------------------|---------------------|--------------------------|-----------------------------|--------------------------|
| 2019-2020 | 2            | 7                | -5                     | 487            | 68                 | 24                   | 62                  | 641                      | 1,051                       | -410                     |
| 2020-2021 | 5            | 19               | -14                    | 613            | 121                | 21                   | 132                 | 887                      | 1,173                       | -286                     |
| 2021-2022 | 0            | 13               | -13                    | 496            | 12                 | 19                   | 115                 | 642                      | 1,018                       | -376                     |
| 2022-2023 | 1            | 12               | -11                    | 573            | 34                 | 14                   | 96                  | 717                      | 950                         | -233                     |
| 2023-2024 | 1            | 6                | -5                     | 564            | 27                 | 36                   | 68                  | 695                      | 975                         | -280                     |
| Average   | 2            | 11               | -10                    | 547            | 52                 | 23                   | 95                  | 716                      | 1,033                       | -317                     |