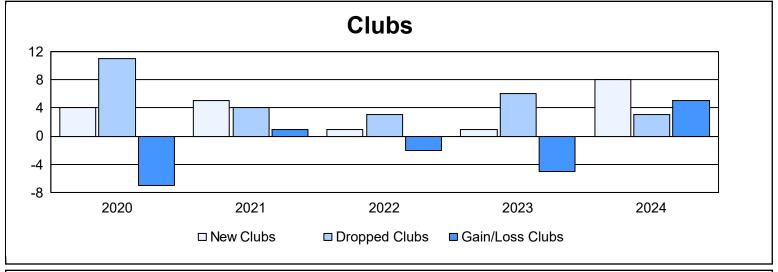

| Year      | New<br>Clubs | Dropped<br>Clubs | Gain/<br>Loss<br>Clubs | New<br>Members | Charter<br>Members | Reinstate<br>Members | Transfer<br>Members | Total<br>Member<br>Added | Total<br>Members<br>Dropped | Gain/<br>Loss<br>Members |
|-----------|--------------|------------------|------------------------|----------------|--------------------|----------------------|---------------------|--------------------------|-----------------------------|--------------------------|
| 2019-2020 | 4            | 11               | -7                     | 273            | 153                | 27                   | 53                  | 506                      | 600                         | -94                      |
| 2020-2021 | 5            | 4                | 1                      | 298            | 180                | 48                   | 40                  | 566                      | 704                         | -138                     |
| 2021-2022 | 1            | 3                | -2                     | 282            | 36                 | 42                   | 38                  | 398                      | 578                         | -180                     |
| 2022-2023 | 1            | 6                | -5                     | 309            | 31                 | 27                   | 30                  | 397                      | 480                         | -83                      |
| 2023-2024 | 8            | 3                | 5                      | 380            | 166                | 52                   | 39                  | 637                      | 451                         | 186                      |
| Average   | 4            | 5                | -2                     | 308            | 113                | 39                   | 40                  | 501                      | 563                         | -62                      |