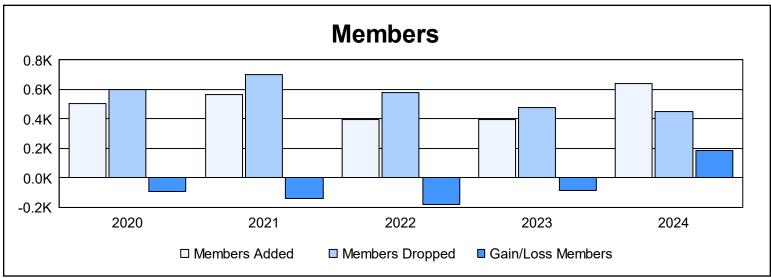

| Year      | New<br>Clubs | Dropped<br>Clubs | Gain/<br>Loss<br>Clubs | New<br>Members | Charter<br>Members | Reinstate<br>Members | Transfer<br>Members | Total<br>Member<br>Added | Total<br>Members<br>Dropped | Gain/<br>Loss<br>Members |
|-----------|--------------|------------------|------------------------|----------------|--------------------|----------------------|---------------------|--------------------------|-----------------------------|--------------------------|
| 2019-2020 | 4            | 11               | -7                     | 273            | 153                | 27                   | 53                  | 506                      | 600                         | -94                      |
| 2020-2021 | 5            | 4                | 1                      | 298            | 180                | 48                   | 40                  | 566                      | 704                         | -138                     |
| 2021-2022 | 1            | 3                | -2                     | 282            | 36                 | 42                   | 38                  | 398                      | 578                         | -180                     |
| 2022-2023 | 1            | 6                | -5                     | 309            | 31                 | 27                   | 30                  | 397                      | 480                         | -83                      |
| 2023-2024 | 8            | 3                | 5                      | 380            | 166                | 52                   | 39                  | 637                      | 451                         | 186                      |
| Average   | 4            | 5                | -2                     | 308            | 113                | 39                   | 40                  | 501                      | 563                         | -62                      |