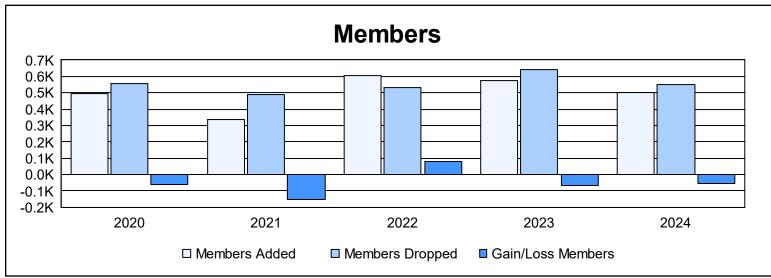

| Year      | New<br>Clubs | Dropped<br>Clubs | Gain/<br>Loss<br>Clubs | New<br>Members | Charter<br>Members | Reinstate<br>Members | Transfer<br>Members | Total<br>Member<br>Added | Total<br>Members<br>Dropped | Gain/<br>Loss<br>Members |
|-----------|--------------|------------------|------------------------|----------------|--------------------|----------------------|---------------------|--------------------------|-----------------------------|--------------------------|
| 2019-2020 | 4            | 3                | 1                      | 346            | 115                | 18                   | 17                  | 496                      | 558                         | -62                      |
| 2020-2021 | 0            | 0                | 0                      | 284            | 13                 | 25                   | 16                  | 338                      | 491                         | -153                     |
| 2021-2022 | 2            | 1                | 1                      | 489            | 53                 | 43                   | 23                  | 608                      | 530                         | 78                       |
| 2022-2023 | 2            | 3                | -1                     | 447            | 80                 | 16                   | 31                  | 574                      | 642                         | -68                      |
| 2023-2024 | 1            | 5                | -4                     | 427            | 20                 | 19                   | 33                  | 499                      | 553                         | -54                      |
| Average   | 2            | 2                | -1                     | 399            | 56                 | 24                   | 24                  | 503                      | 555                         | -52                      |