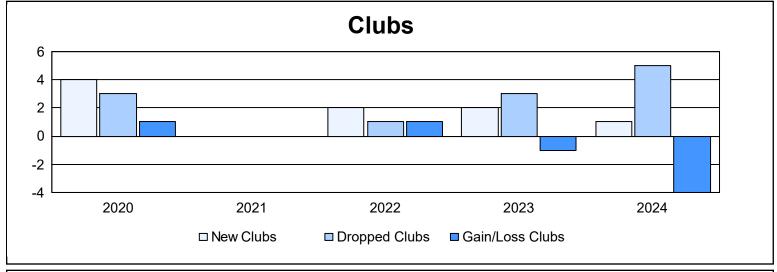

| Year      | New<br>Clubs | Dropped<br>Clubs | Gain/<br>Loss<br>Clubs | New<br>Members | Charter<br>Members | Reinstate<br>Members | Transfer<br>Members | Total<br>Member<br>Added | Total<br>Members<br>Dropped | Gain/<br>Loss<br>Members |
|-----------|--------------|------------------|------------------------|----------------|--------------------|----------------------|---------------------|--------------------------|-----------------------------|--------------------------|
| 2019-2020 | 4            | 3                | 1                      | 346            | 115                | 18                   | 17                  | 496                      | 558                         | -62                      |
| 2020-2021 | 0            | 0                | 0                      | 284            | 13                 | 25                   | 16                  | 338                      | 491                         | -153                     |
| 2021-2022 | 2            | 1                | 1                      | 489            | 53                 | 43                   | 23                  | 608                      | 530                         | 78                       |
| 2022-2023 | 2            | 3                | -1                     | 447            | 80                 | 16                   | 31                  | 574                      | 642                         | -68                      |
| 2023-2024 | 1            | 5                | -4                     | 427            | 20                 | 19                   | 33                  | 499                      | 553                         | -54                      |
| Average   | 2            | 2                | -1                     | 399            | 56                 | 24                   | 24                  | 503                      | 555                         | -52                      |