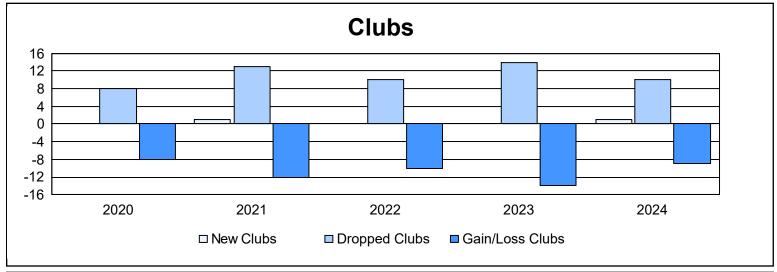

| Year      | New<br>Clubs | Dropped<br>Clubs | Gain/<br>Loss<br>Clubs | New<br>Members | Charter<br>Members | Reinstate<br>Members | Transfer<br>Members | Total<br>Member<br>Added | Total<br>Members<br>Dropped | Gain/<br>Loss<br>Members |
|-----------|--------------|------------------|------------------------|----------------|--------------------|----------------------|---------------------|--------------------------|-----------------------------|--------------------------|
| 2019-2020 | 0            | 8                | -8                     | 348            | 16                 | 37                   | 39                  | 440                      | 802                         | -362                     |
| 2020-2021 | 1            | 13               | -12                    | 353            | 23                 | 26                   | 63                  | 465                      | 812                         | -347                     |
| 2021-2022 | 0            | 10               | -10                    | 471            | 8                  | 55                   | 33                  | 567                      | 849                         | -282                     |
| 2022-2023 | 0            | 14               | -14                    | 541            | 14                 | 24                   | 47                  | 626                      | 816                         | -190                     |
| 2023-2024 | 1            | 10               | -9                     | 496            | 29                 | 24                   | 57                  | 606                      | 776                         | -170                     |
| Average   | 0            | 11               | -11                    | 442            | 18                 | 33                   | 48                  | 541                      | 811                         | -270                     |