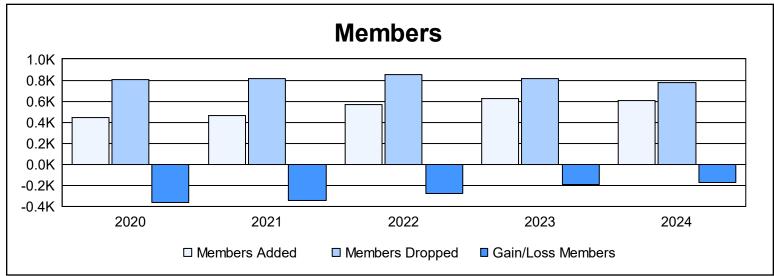

| Year      | New<br>Clubs | Dropped<br>Clubs | Gain/<br>Loss<br>Clubs | New<br>Members | Charter<br>Members | Reinstate<br>Members | Transfer<br>Members | Total<br>Member<br>Added | Total<br>Members<br>Dropped | Gain/<br>Loss<br>Members |
|-----------|--------------|------------------|------------------------|----------------|--------------------|----------------------|---------------------|--------------------------|-----------------------------|--------------------------|
| 2019-2020 | 0            | 8                | -8                     | 348            | 16                 | 37                   | 39                  | 440                      | 802                         | -362                     |
| 2020-2021 | 1            | 13               | -12                    | 353            | 23                 | 26                   | 63                  | 465                      | 812                         | -347                     |
| 2021-2022 | 0            | 10               | -10                    | 471            | 8                  | 55                   | 33                  | 567                      | 849                         | -282                     |
| 2022-2023 | 0            | 14               | -14                    | 541            | 14                 | 24                   | 47                  | 626                      | 816                         | -190                     |
| 2023-2024 | 1            | 10               | -9                     | 496            | 29                 | 24                   | 57                  | 606                      | 776                         | -170                     |
| Average   | 0            | 11               | -11                    | 442            | 18                 | 33                   | 48                  | 541                      | 811                         | -270                     |