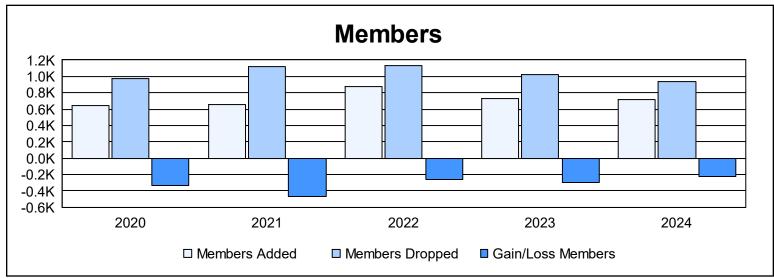

| Year      | New<br>Clubs | Dropped<br>Clubs | Gain/<br>Loss<br>Clubs | New<br>Members | Charter<br>Members | Reinstate<br>Members | Transfer<br>Members | Total<br>Member<br>Added | Total<br>Members<br>Dropped | Gain/<br>Loss<br>Members |
|-----------|--------------|------------------|------------------------|----------------|--------------------|----------------------|---------------------|--------------------------|-----------------------------|--------------------------|
| 2019-2020 | 0            | 3                | -3                     | 550            | 13                 | 50                   | 33                  | 646                      | 977                         | -331                     |
| 2020-2021 | 1            | 12               | -11                    | 484            | 39                 | 58                   | 76                  | 657                      | 1,125                       | -468                     |
| 2021-2022 | 1            | 12               | -11                    | 698            | 32                 | 116                  | 30                  | 876                      | 1,134                       | -258                     |
| 2022-2023 | 0            | 12               | -12                    | 572            | 2                  | 97                   | 55                  | 726                      | 1,019                       | -293                     |
| 2023-2024 | 1            | 11               | -10                    | 612            | 21                 | 49                   | 36                  | 718                      | 938                         | -220                     |
| Average   | 1            | 10               | -9                     | 583            | 21                 | 74                   | 46                  | 725                      | 1,039                       | -314                     |