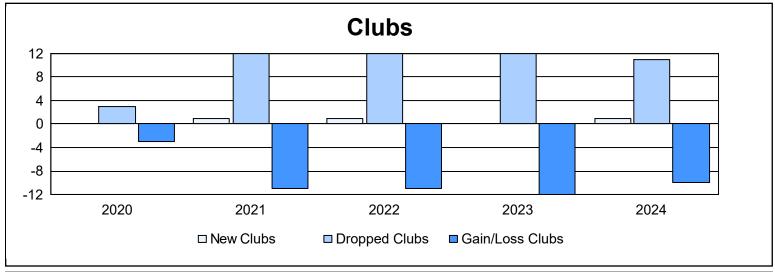

| Year      | New<br>Clubs | Dropped<br>Clubs | Gain/<br>Loss<br>Clubs | New<br>Members | Charter<br>Members | Reinstate<br>Members | Transfer<br>Members | Total<br>Member<br>Added | Total<br>Members<br>Dropped | Gain/<br>Loss<br>Members |
|-----------|--------------|------------------|------------------------|----------------|--------------------|----------------------|---------------------|--------------------------|-----------------------------|--------------------------|
| 2019-2020 | 0            | 3                | -3                     | 550            | 13                 | 50                   | 33                  | 646                      | 977                         | -331                     |
| 2020-2021 | 1            | 12               | -11                    | 484            | 39                 | 58                   | 76                  | 657                      | 1,125                       | -468                     |
| 2021-2022 | 1            | 12               | -11                    | 698            | 32                 | 116                  | 30                  | 876                      | 1,134                       | -258                     |
| 2022-2023 | 0            | 12               | -12                    | 572            | 2                  | 97                   | 55                  | 726                      | 1,019                       | -293                     |
| 2023-2024 | 1            | 11               | -10                    | 612            | 21                 | 49                   | 36                  | 718                      | 938                         | -220                     |
| Average   | 1            | 10               | -9                     | 583            | 21                 | 74                   | 46                  | 725                      | 1,039                       | -314                     |