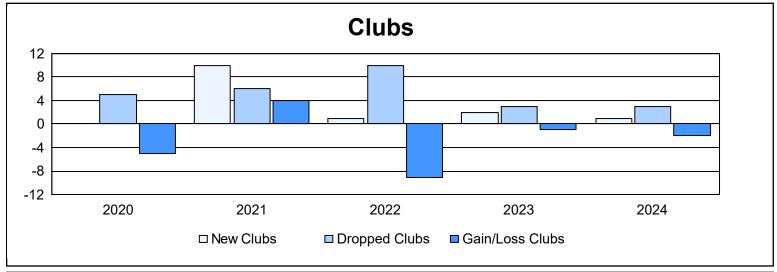

| Year      | New<br>Clubs | Dropped<br>Clubs | Gain/<br>Loss<br>Clubs | New<br>Members | Charter<br>Members | Reinstate<br>Members | Transfer<br>Members | Total<br>Member<br>Added | Total<br>Members<br>Dropped | Gain/<br>Loss<br>Members |
|-----------|--------------|------------------|------------------------|----------------|--------------------|----------------------|---------------------|--------------------------|-----------------------------|--------------------------|
| 2019-2020 | 0            | 5                | -5                     | 1,061          | 7                  | 56                   | 63                  | 1,187                    | 1,666                       | -479                     |
| 2020-2021 | 10           | 6                | 4                      | 1,184          | 271                | 51                   | 51                  | 1,557                    | 1,709                       | -152                     |
| 2021-2022 | 1            | 10               | -9                     | 1,539          | 20                 | 61                   | 97                  | 1,717                    | 1,642                       | 75                       |
| 2022-2023 | 2            | 3                | -1                     | 1,422          | 53                 | 57                   | 72                  | 1,604                    | 1,704                       | -100                     |
| 2023-2024 | 1            | 3                | -2                     | 1,320          | 49                 | 56                   | 74                  | 1,499                    | 1,535                       | -36                      |
| Average   | 3            | 5                | -3                     | 1,305          | 80                 | 56                   | 71                  | 1,513                    | 1,651                       | -138                     |