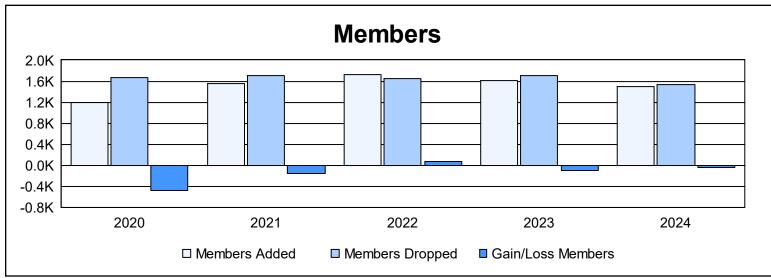

| Year      | New<br>Clubs | Dropped<br>Clubs | Gain/<br>Loss<br>Clubs | New<br>Members | Charter<br>Members | Reinstate<br>Members | Transfer<br>Members | Total<br>Member<br>Added | Total<br>Members<br>Dropped | Gain/<br>Loss<br>Members |
|-----------|--------------|------------------|------------------------|----------------|--------------------|----------------------|---------------------|--------------------------|-----------------------------|--------------------------|
| 2019-2020 | 0            | 5                | -5                     | 1,061          | 7                  | 56                   | 63                  | 1,187                    | 1,666                       | -479                     |
| 2020-2021 | 10           | 6                | 4                      | 1,184          | 271                | 51                   | 51                  | 1,557                    | 1,709                       | -152                     |
| 2021-2022 | 1            | 10               | -9                     | 1,539          | 20                 | 61                   | 97                  | 1,717                    | 1,642                       | 75                       |
| 2022-2023 | 2            | 3                | -1                     | 1,422          | 53                 | 57                   | 72                  | 1,604                    | 1,704                       | -100                     |
| 2023-2024 | 1            | 3                | -2                     | 1,320          | 49                 | 56                   | 74                  | 1,499                    | 1,535                       | -36                      |
| Average   | 3            | 5                | -3                     | 1,305          | 80                 | 56                   | 71                  | 1,513                    | 1,651                       | -138                     |