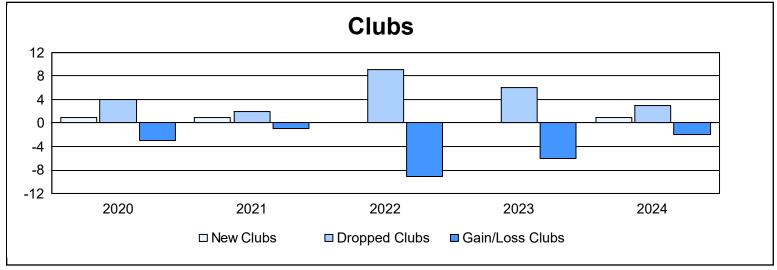

| Year      | New<br>Clubs | Dropped<br>Clubs | Gain/<br>Loss<br>Clubs | New<br>Members | Charter<br>Members | Reinstate<br>Members | Transfer<br>Members | Total<br>Member<br>Added | Total<br>Members<br>Dropped | Gain/<br>Loss<br>Members |
|-----------|--------------|------------------|------------------------|----------------|--------------------|----------------------|---------------------|--------------------------|-----------------------------|--------------------------|
| 2019-2020 | 1            | 4                | -3                     | 221            | 49                 | 21                   | 23                  | 314                      | 514                         | -200                     |
| 2020-2021 | 1            | 2                | -1                     | 226            | 30                 | 20                   | 15                  | 291                      | 384                         | -93                      |
| 2021-2022 | 0            | 9                | -9                     | 274            | 3                  | 17                   | 9                   | 303                      | 532                         | -229                     |
| 2022-2023 | 0            | 6                | -6                     | 272            | 0                  | 40                   | 38                  | 350                      | 481                         | -131                     |
| 2023-2024 | 1            | 3                | -2                     | 258            | 25                 | 8                    | 39                  | 330                      | 369                         | -39                      |
| Average   | 1            | 5                | -4                     | 250            | 21                 | 21                   | 25                  | 318                      | 456                         | -138                     |