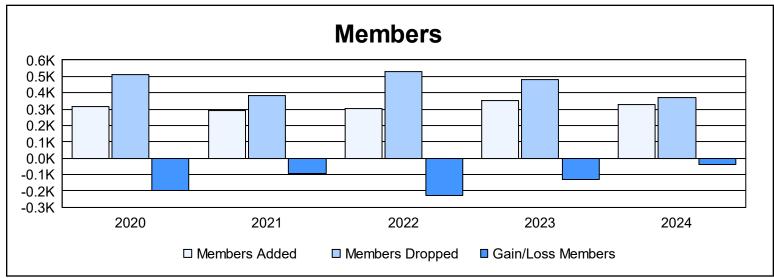

| Year      | New<br>Clubs | Dropped<br>Clubs | Gain/<br>Loss<br>Clubs | New<br>Members | Charter<br>Members | Reinstate<br>Members | Transfer<br>Members | Total<br>Member<br>Added | Total<br>Members<br>Dropped | Gain/<br>Loss<br>Members |
|-----------|--------------|------------------|------------------------|----------------|--------------------|----------------------|---------------------|--------------------------|-----------------------------|--------------------------|
| 2019-2020 | 1            | 4                | -3                     | 221            | 49                 | 21                   | 23                  | 314                      | 514                         | -200                     |
| 2020-2021 | 1            | 2                | -1                     | 226            | 30                 | 20                   | 15                  | 291                      | 384                         | -93                      |
| 2021-2022 | 0            | 9                | -9                     | 274            | 3                  | 17                   | 9                   | 303                      | 532                         | -229                     |
| 2022-2023 | 0            | 6                | -6                     | 272            | 0                  | 40                   | 38                  | 350                      | 481                         | -131                     |
| 2023-2024 | 1            | 3                | -2                     | 258            | 25                 | 8                    | 39                  | 330                      | 369                         | -39                      |
| Average   | 1            | 5                | -4                     | 250            | 21                 | 21                   | 25                  | 318                      | 456                         | -138                     |