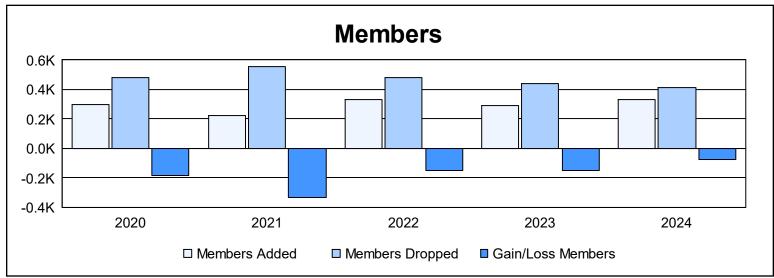

| Year      | New<br>Clubs | Dropped<br>Clubs | Gain/<br>Loss<br>Clubs | New<br>Members | Charter<br>Members | Reinstate<br>Members | Transfer<br>Members | Total<br>Member<br>Added | Total<br>Members<br>Dropped | Gain/<br>Loss<br>Members |
|-----------|--------------|------------------|------------------------|----------------|--------------------|----------------------|---------------------|--------------------------|-----------------------------|--------------------------|
| 2019-2020 | 0            | 5                | -5                     | 220            | 2                  | 43                   | 32                  | 297                      | 484                         | -187                     |
| 2020-2021 | 0            | 7                | -7                     | 191            | 4                  | 10                   | 19                  | 224                      | 557                         | -333                     |
| 2021-2022 | 0            | 5                | -5                     | 281            | 0                  | 39                   | 12                  | 332                      | 481                         | -149                     |
| 2022-2023 | 0            | 3                | -3                     | 252            | 0                  | 21                   | 17                  | 290                      | 440                         | -150                     |
| 2023-2024 | 1            | 4                | -3                     | 247            | 47                 | 26                   | 15                  | 335                      | 413                         | -78                      |
| Average   | 0            | 5                | -5                     | 238            | 11                 | 28                   | 19                  | 296                      | 475                         | -179                     |