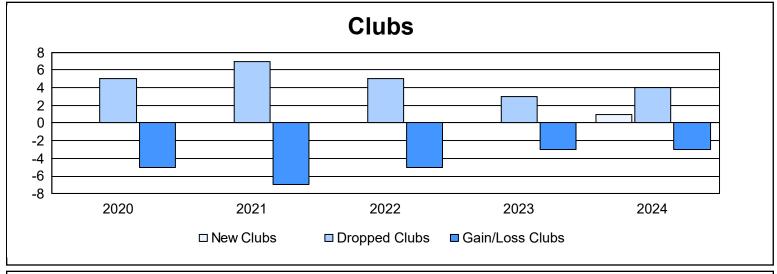

| Year      | New<br>Clubs | Dropped<br>Clubs | Gain/<br>Loss<br>Clubs | New<br>Members | Charter<br>Members | Reinstate<br>Members | Transfer<br>Members | Total<br>Member<br>Added | Total<br>Members<br>Dropped | Gain/<br>Loss<br>Members |
|-----------|--------------|------------------|------------------------|----------------|--------------------|----------------------|---------------------|--------------------------|-----------------------------|--------------------------|
| 2019-2020 | 0            | 5                | -5                     | 220            | 2                  | 43                   | 32                  | 297                      | 484                         | -187                     |
| 2020-2021 | 0            | 7                | -7                     | 191            | 4                  | 10                   | 19                  | 224                      | 557                         | -333                     |
| 2021-2022 | 0            | 5                | -5                     | 281            | 0                  | 39                   | 12                  | 332                      | 481                         | -149                     |
| 2022-2023 | 0            | 3                | -3                     | 252            | 0                  | 21                   | 17                  | 290                      | 440                         | -150                     |
| 2023-2024 | 1            | 4                | -3                     | 247            | 47                 | 26                   | 15                  | 335                      | 413                         | -78                      |
| Average   | 0            | 5                | -5                     | 238            | 11                 | 28                   | 19                  | 296                      | 475                         | -179                     |