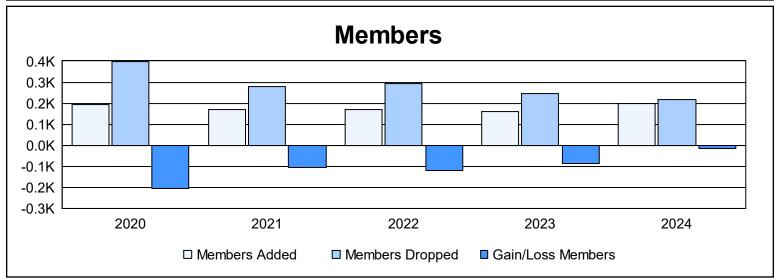

| Year      | New<br>Clubs | Dropped<br>Clubs | Gain/<br>Loss<br>Clubs | New<br>Members | Charter<br>Members | Reinstate<br>Members | Transfer<br>Members | Total<br>Member<br>Added | Total<br>Members<br>Dropped | Gain/<br>Loss<br>Members |
|-----------|--------------|------------------|------------------------|----------------|--------------------|----------------------|---------------------|--------------------------|-----------------------------|--------------------------|
| 2019-2020 | 1            | 6                | -5                     | 147            | 25                 | 12                   | 9                   | 193                      | 399                         | -206                     |
| 2020-2021 | 0            | 5                | -5                     | 127            | 1                  | 37                   | 5                   | 170                      | 277                         | -107                     |
| 2021-2022 | 0            | 6                | -6                     | 161            | 0                  | 7                    | 3                   | 171                      | 291                         | -120                     |
| 2022-2023 | 0            | 5                | -5                     | 149            | 1                  | 3                    | 9                   | 162                      | 247                         | -85                      |
| 2023-2024 | 1            | 2                | -1                     | 134            | 21                 | 14                   | 31                  | 200                      | 218                         | -18                      |
| Average   | 0            | 5                | -4                     | 144            | 10                 | 15                   | 11                  | 179                      | 286                         | -107                     |