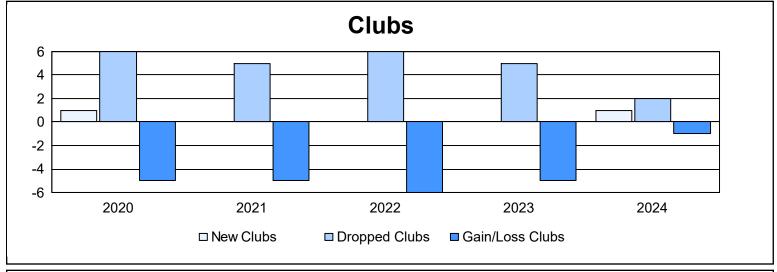

| Year      | New<br>Clubs | Dropped<br>Clubs | Gain/<br>Loss<br>Clubs | New<br>Members | Charter<br>Members | Reinstate<br>Members | Transfer<br>Members | Total<br>Member<br>Added | Total<br>Members<br>Dropped | Gain/<br>Loss<br>Members |
|-----------|--------------|------------------|------------------------|----------------|--------------------|----------------------|---------------------|--------------------------|-----------------------------|--------------------------|
| 2019-2020 | 1            | 6                | -5                     | 147            | 25                 | 12                   | 9                   | 193                      | 399                         | -206                     |
| 2020-2021 | 0            | 5                | -5                     | 127            | 1                  | 37                   | 5                   | 170                      | 277                         | -107                     |
| 2021-2022 | 0            | 6                | -6                     | 161            | 0                  | 7                    | 3                   | 171                      | 291                         | -120                     |
| 2022-2023 | 0            | 5                | -5                     | 149            | 1                  | 3                    | 9                   | 162                      | 247                         | -85                      |
| 2023-2024 | 1            | 2                | -1                     | 134            | 21                 | 14                   | 31                  | 200                      | 218                         | -18                      |
| Average   | 0            | 5                | -4                     | 144            | 10                 | 15                   | 11                  | 179                      | 286                         | -107                     |