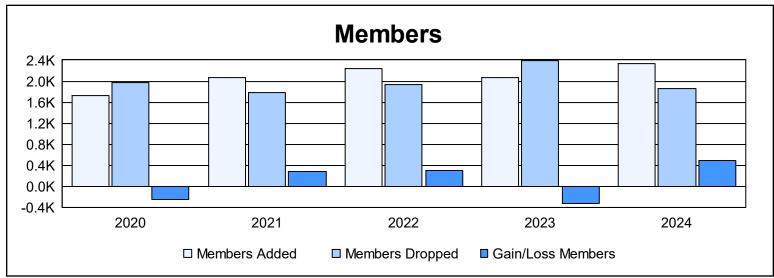

| Year      | New<br>Clubs | Dropped<br>Clubs | Gain/<br>Loss<br>Clubs | New<br>Members | Charter<br>Members | Reinstate<br>Members | Transfer<br>Members | Total<br>Member<br>Added | Total<br>Members<br>Dropped | Gain/<br>Loss<br>Members |
|-----------|--------------|------------------|------------------------|----------------|--------------------|----------------------|---------------------|--------------------------|-----------------------------|--------------------------|
| 2019-2020 | 6            | 0                | 6                      | 1,343          | 217                | 121                  | 42                  | 1,723                    | 1,965                       | -242                     |
| 2020-2021 | 3            | 0                | 3                      | 1,668          | 131                | 190                  | 71                  | 2,060                    | 1,779                       | 281                      |
| 2021-2022 | 5            | 0                | 5                      | 1,842          | 169                | 167                  | 60                  | 2,238                    | 1,941                       | 297                      |
| 2022-2023 | 2            | 1                | 1                      | 1,705          | 91                 | 180                  | 97                  | 2,073                    | 2,396                       | -323                     |
| 2023-2024 | 10           | 4                | 6                      | 1,685          | 428                | 127                  | 101                 | 2,341                    | 1,857                       | 484                      |
| Average   | 5            | 1                | 4                      | 1,649          | 207                | 157                  | 74                  | 2,087                    | 1,988                       | 99                       |