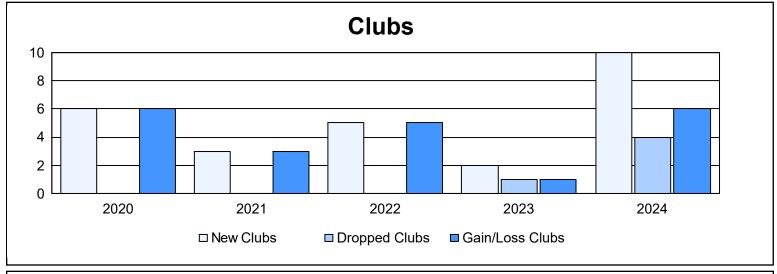

| Year      | New<br>Clubs | Dropped<br>Clubs | Gain/<br>Loss<br>Clubs | New<br>Members | Charter<br>Members | Reinstate<br>Members | Transfer<br>Members | Total<br>Member<br>Added | Total<br>Members<br>Dropped | Gain/<br>Loss<br>Members |
|-----------|--------------|------------------|------------------------|----------------|--------------------|----------------------|---------------------|--------------------------|-----------------------------|--------------------------|
| 2019-2020 | 6            | 0                | 6                      | 1,343          | 217                | 121                  | 42                  | 1,723                    | 1,965                       | -242                     |
| 2020-2021 | 3            | 0                | 3                      | 1,668          | 131                | 190                  | 71                  | 2,060                    | 1,779                       | 281                      |
| 2021-2022 | 5            | 0                | 5                      | 1,842          | 169                | 167                  | 60                  | 2,238                    | 1,941                       | 297                      |
| 2022-2023 | 2            | 1                | 1                      | 1,705          | 91                 | 180                  | 97                  | 2,073                    | 2,396                       | -323                     |
| 2023-2024 | 10           | 4                | 6                      | 1,685          | 428                | 127                  | 101                 | 2,341                    | 1,857                       | 484                      |
| Average   | 5            | 1                | 4                      | 1,649          | 207                | 157                  | 74                  | 2,087                    | 1,988                       | 99                       |