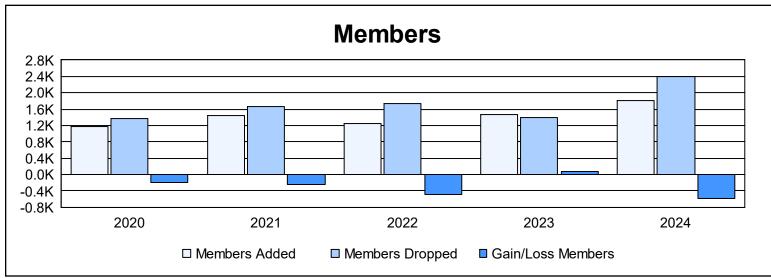

| Year      | New<br>Clubs | Dropped<br>Clubs | Gain/<br>Loss<br>Clubs | New<br>Members | Charter<br>Members | Reinstate<br>Members | Transfer<br>Members | Total<br>Member<br>Added | Total<br>Members<br>Dropped | Gain/<br>Loss<br>Members |
|-----------|--------------|------------------|------------------------|----------------|--------------------|----------------------|---------------------|--------------------------|-----------------------------|--------------------------|
| 2019-2020 | 0            | 0                | 0                      | 1,110          | 6                  | 47                   | 13                  | 1,176                    | 1,369                       | -193                     |
| 2020-2021 | 1            | 0                | 1                      | 1,289          | 43                 | 60                   | 40                  | 1,432                    | 1,666                       | -234                     |
| 2021-2022 | 2            | 0                | 2                      | 1,051          | 101                | 71                   | 24                  | 1,247                    | 1,734                       | -487                     |
| 2022-2023 | 7            | 0                | 7                      | 1,027          | 295                | 63                   | 73                  | 1,458                    | 1,386                       | 72                       |
| 2023-2024 | 8            | 2                | 6                      | 1,337          | 401                | 53                   | 15                  | 1,806                    | 2,401                       | -595                     |
| Average   | 4            | 0                | 3                      | 1,163          | 169                | 59                   | 33                  | 1,424                    | 1,711                       | -287                     |