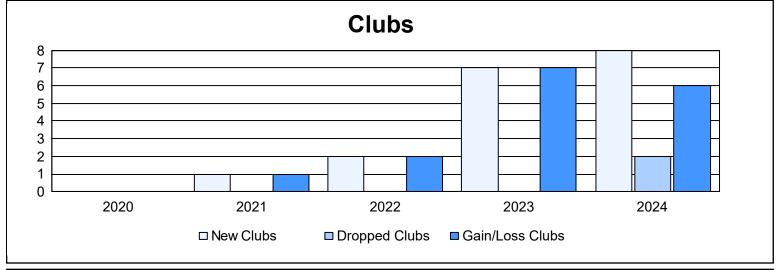

| Year      | New<br>Clubs | Dropped<br>Clubs | Gain/<br>Loss<br>Clubs | New<br>Members | Charter<br>Members | Reinstate<br>Members | Transfer<br>Members | Total<br>Member<br>Added | Total<br>Members<br>Dropped | Gain/<br>Loss<br>Members |
|-----------|--------------|------------------|------------------------|----------------|--------------------|----------------------|---------------------|--------------------------|-----------------------------|--------------------------|
| 2019-2020 | 0            | 0                | 0                      | 1,110          | 6                  | 47                   | 13                  | 1,176                    | 1,369                       | -193                     |
| 2020-2021 | 1            | 0                | 1                      | 1,289          | 43                 | 60                   | 40                  | 1,432                    | 1,666                       | -234                     |
| 2021-2022 | 2            | 0                | 2                      | 1,051          | 101                | 71                   | 24                  | 1,247                    | 1,734                       | -487                     |
| 2022-2023 | 7            | 0                | 7                      | 1,027          | 295                | 63                   | 73                  | 1,458                    | 1,386                       | 72                       |
| 2023-2024 | 8            | 2                | 6                      | 1,337          | 401                | 53                   | 15                  | 1,806                    | 2,401                       | -595                     |
| Average   | 4            | 0                | 3                      | 1,163          | 169                | 59                   | 33                  | 1,424                    | 1,711                       | -287                     |