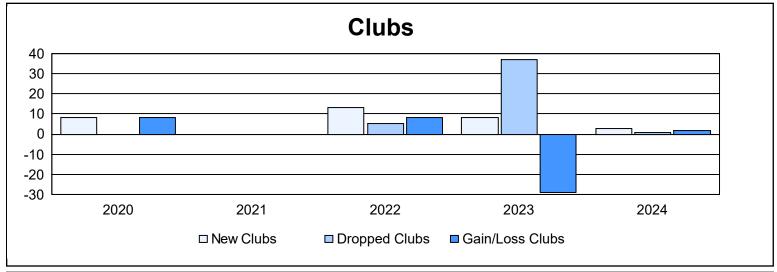

| Year      | New<br>Clubs | Dropped<br>Clubs | Gain/<br>Loss<br>Clubs | New<br>Members | Charter<br>Members | Reinstate<br>Members | Transfer<br>Members | Total<br>Member<br>Added | Total<br>Members<br>Dropped | Gain/<br>Loss<br>Members |
|-----------|--------------|------------------|------------------------|----------------|--------------------|----------------------|---------------------|--------------------------|-----------------------------|--------------------------|
| 2019-2020 | 8            | 0                | 8                      | 593            | 273                | 59                   | 29                  | 954                      | 413                         | 541                      |
| 2020-2021 | 0            | 0                | 0                      | 602            | 37                 | 84                   | 17                  | 740                      | 1,955                       | -1,215                   |
| 2021-2022 | 13           | 5                | 8                      | 986            | 425                | 339                  | 23                  | 1,773                    | 1,338                       | 435                      |
| 2022-2023 | 8            | 37               | -29                    | 231            | 314                | 432                  | 45                  | 1,022                    | 2,365                       | -1,343                   |
| 2023-2024 | 3            | 1                | 2                      | 493            | 121                | 118                  | 34                  | 766                      | 597                         | 169                      |
| Average   | 6            | 9                | -2                     | 581            | 234                | 206                  | 30                  | 1,051                    | 1,334                       | -283                     |