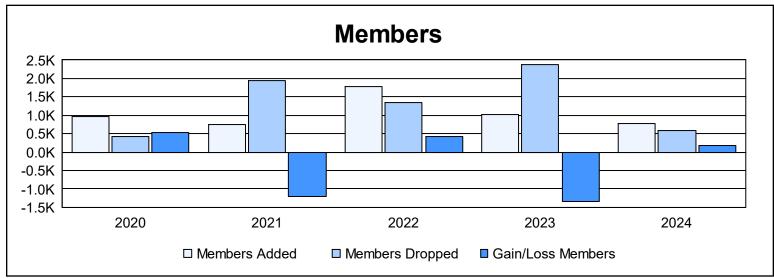

| Year      | New<br>Clubs | Dropped<br>Clubs | Gain/<br>Loss<br>Clubs | New<br>Members | Charter<br>Members | Reinstate<br>Members | Transfer<br>Members | Total<br>Member<br>Added | Total<br>Members<br>Dropped | Gain/<br>Loss<br>Members |
|-----------|--------------|------------------|------------------------|----------------|--------------------|----------------------|---------------------|--------------------------|-----------------------------|--------------------------|
| 2019-2020 | 8            | 0                | 8                      | 593            | 273                | 59                   | 29                  | 954                      | 413                         | 541                      |
| 2020-2021 | 0            | 0                | 0                      | 602            | 37                 | 84                   | 17                  | 740                      | 1,955                       | -1,215                   |
| 2021-2022 | 13           | 5                | 8                      | 986            | 425                | 339                  | 23                  | 1,773                    | 1,338                       | 435                      |
| 2022-2023 | 8            | 37               | -29                    | 231            | 314                | 432                  | 45                  | 1,022                    | 2,365                       | -1,343                   |
| 2023-2024 | 3            | 1                | 2                      | 493            | 121                | 118                  | 34                  | 766                      | 597                         | 169                      |
| Average   | 6            | 9                | -2                     | 581            | 234                | 206                  | 30                  | 1,051                    | 1,334                       | -283                     |