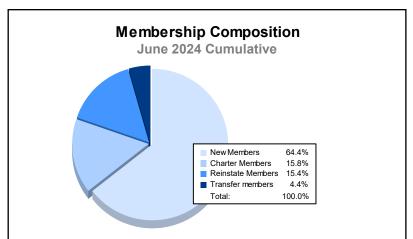

| Year      | New<br>Clubs | Dropped<br>Clubs | Gain/<br>Loss<br>Clubs | New<br>Members | Charter<br>Members | Reinstate<br>Members | Transfer<br>Members | Total<br>Member<br>Added | Total<br>Members<br>Dropped | Gain/<br>Loss<br>Members |
|-----------|--------------|------------------|------------------------|----------------|--------------------|----------------------|---------------------|--------------------------|-----------------------------|--------------------------|
| 2019-2020 | 8            | 0                | 8                      | 593            | 273                | 59                   | 29                  | 954                      | 413                         | 541                      |
| 2020-2021 | 0            | 0                | 0                      | 602            | 37                 | 84                   | 17                  | 740                      | 1,955                       | -1,215                   |
| 2021-2022 | 13           | 5                | 8                      | 986            | 425                | 339                  | 23                  | 1,773                    | 1,338                       | 435                      |
| 2022-2023 | 8            | 37               | -29                    | 231            | 314                | 432                  | 45                  | 1,022                    | 2,365                       | -1,343                   |
| 2023-2024 | 3            | 1                | 2                      | 493            | 121                | 118                  | 34                  | 766                      | 597                         | 169                      |
| Average   | 6            | 9                | -2                     | 581            | 234                | 206                  | 30                  | 1,051                    | 1,334                       | -283                     |