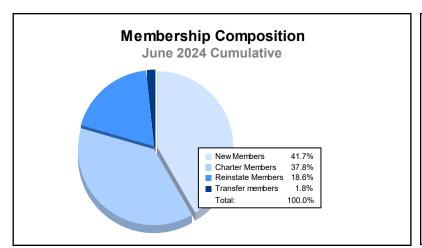

| Year      | New<br>Clubs | Dropped<br>Clubs | Gain/<br>Loss<br>Clubs | New<br>Members | Charter<br>Members | Reinstate<br>Members | Transfer<br>Members | Total<br>Member<br>Added | Total<br>Members<br>Dropped | Gain/<br>Loss<br>Members |
|-----------|--------------|------------------|------------------------|----------------|--------------------|----------------------|---------------------|--------------------------|-----------------------------|--------------------------|
| 2019-2020 | 35           | 8                | 27                     | 2,012          | 1,126              | 566                  | 15                  | 3,719                    | 2,743                       | 976                      |
| 2020-2021 | 67           | 44               | 23                     | 2,306          | 1,871              | 279                  | 25                  | 4,481                    | 3,688                       | 793                      |
| 2021-2022 | 85           | 51               | 34                     | 2,561          | 2,931              | 525                  | 87                  | 6,104                    | 3,991                       | 2,113                    |
| 2022-2023 | 30           | 67               | -37                    | 1,874          | 1,032              | 601                  | 62                  | 3,569                    | 6,577                       | -3,008                   |
| 2023-2024 | 56           | 41               | 15                     | 2,064          | 1,871              | 922                  | 88                  | 4,945                    | 4,414                       | 531                      |
| Average   | 55           | 42               | 12                     | 2,163          | 1,766              | 579                  | 55                  | 4,564                    | 4,283                       | 281                      |