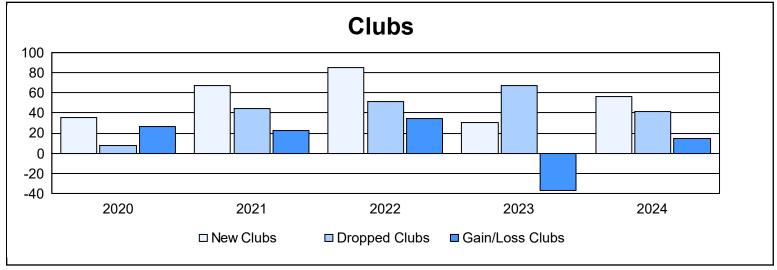

| Year      | New<br>Clubs | Dropped<br>Clubs | Gain/<br>Loss<br>Clubs | New<br>Members | Charter<br>Members | Reinstate<br>Members | Transfer<br>Members | Total<br>Member<br>Added | Total<br>Members<br>Dropped | Gain/<br>Loss<br>Members |
|-----------|--------------|------------------|------------------------|----------------|--------------------|----------------------|---------------------|--------------------------|-----------------------------|--------------------------|
| 2019-2020 | 35           | 8                | 27                     | 2,012          | 1,126              | 566                  | 15                  | 3,719                    | 2,743                       | 976                      |
| 2020-2021 | 67           | 44               | 23                     | 2,306          | 1,871              | 279                  | 25                  | 4,481                    | 3,688                       | 793                      |
| 2021-2022 | 85           | 51               | 34                     | 2,561          | 2,931              | 525                  | 87                  | 6,104                    | 3,991                       | 2,113                    |
| 2022-2023 | 30           | 67               | -37                    | 1,874          | 1,032              | 601                  | 62                  | 3,569                    | 6,577                       | -3,008                   |
| 2023-2024 | 56           | 41               | 15                     | 2,064          | 1,871              | 922                  | 88                  | 4,945                    | 4,414                       | 531                      |
| Average   | 55           | 42               | 12                     | 2,163          | 1,766              | 579                  | 55                  | 4,564                    | 4,283                       | 281                      |