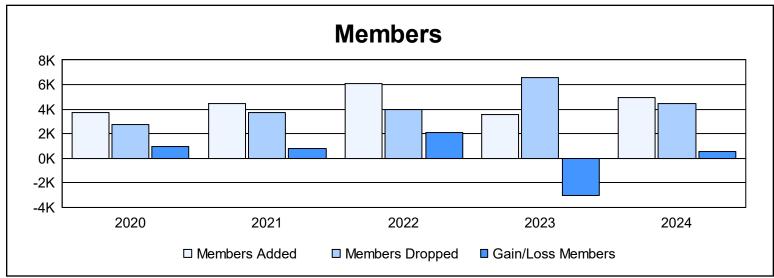

| Year      | New<br>Clubs | Dropped<br>Clubs | Gain/<br>Loss<br>Clubs | New<br>Members | Charter<br>Members | Reinstate<br>Members | Transfer<br>Members | Total<br>Member<br>Added | Total<br>Members<br>Dropped | Gain/<br>Loss<br>Members |
|-----------|--------------|------------------|------------------------|----------------|--------------------|----------------------|---------------------|--------------------------|-----------------------------|--------------------------|
| 2019-2020 | 35           | 8                | 27                     | 2,012          | 1,126              | 566                  | 15                  | 3,719                    | 2,743                       | 976                      |
| 2020-2021 | 67           | 44               | 23                     | 2,306          | 1,871              | 279                  | 25                  | 4,481                    | 3,688                       | 793                      |
| 2021-2022 | 85           | 51               | 34                     | 2,561          | 2,931              | 525                  | 87                  | 6,104                    | 3,991                       | 2,113                    |
| 2022-2023 | 30           | 67               | -37                    | 1,874          | 1,032              | 601                  | 62                  | 3,569                    | 6,577                       | -3,008                   |
| 2023-2024 | 56           | 41               | 15                     | 2,064          | 1,871              | 922                  | 88                  | 4,945                    | 4,414                       | 531                      |
| Average   | 55           | 42               | 12                     | 2,163          | 1,766              | 579                  | 55                  | 4,564                    | 4,283                       | 281                      |