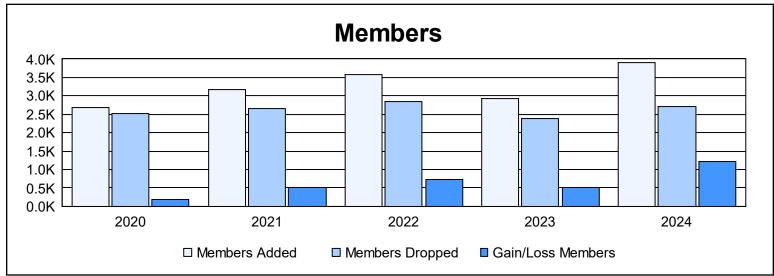

| Year      | New<br>Clubs | Dropped<br>Clubs | Gain/<br>Loss<br>Clubs | New<br>Members | Charter<br>Members | Reinstate<br>Members | Transfer<br>Members | Total<br>Member<br>Added | Total<br>Members<br>Dropped | Gain/<br>Loss<br>Members |
|-----------|--------------|------------------|------------------------|----------------|--------------------|----------------------|---------------------|--------------------------|-----------------------------|--------------------------|
| 2019-2020 | 27           | 22               | 5                      | 1,683          | 820                | 96                   | 85                  | 2,684                    | 2,512                       | 172                      |
| 2020-2021 | 36           | 28               | 8                      | 1,955          | 1,037              | 131                  | 60                  | 3,183                    | 2,659                       | 524                      |
| 2021-2022 | 45           | 23               | 22                     | 2,163          | 1,277              | 72                   | 53                  | 3,565                    | 2,841                       | 724                      |
| 2022-2023 | 34           | 14               | 20                     | 1,612          | 1,001              | 243                  | 59                  | 2,915                    | 2,393                       | 522                      |
| 2023-2024 | 76           | 16               | 60                     | 1,834          | 1,815              | 194                  | 74                  | 3,917                    | 2,699                       | 1,218                    |
| Average   | 44           | 21               | 23                     | 1,849          | 1,190              | 147                  | 66                  | 3,253                    | 2,621                       | 632                      |