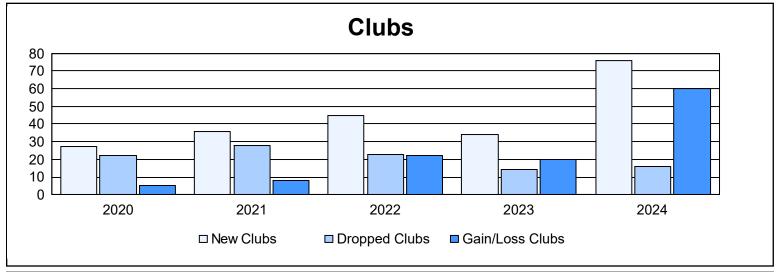

| Year      | New<br>Clubs | Dropped<br>Clubs | Gain/<br>Loss<br>Clubs | New<br>Members | Charter<br>Members | Reinstate<br>Members | Transfer<br>Members | Total<br>Member<br>Added | Total<br>Members<br>Dropped | Gain/<br>Loss<br>Members |
|-----------|--------------|------------------|------------------------|----------------|--------------------|----------------------|---------------------|--------------------------|-----------------------------|--------------------------|
| 2019-2020 | 27           | 22               | 5                      | 1,683          | 820                | 96                   | 85                  | 2,684                    | 2,512                       | 172                      |
| 2020-2021 | 36           | 28               | 8                      | 1,955          | 1,037              | 131                  | 60                  | 3,183                    | 2,659                       | 524                      |
| 2021-2022 | 45           | 23               | 22                     | 2,163          | 1,277              | 72                   | 53                  | 3,565                    | 2,841                       | 724                      |
| 2022-2023 | 34           | 14               | 20                     | 1,612          | 1,001              | 243                  | 59                  | 2,915                    | 2,393                       | 522                      |
| 2023-2024 | 76           | 16               | 60                     | 1,834          | 1,815              | 194                  | 74                  | 3,917                    | 2,699                       | 1,218                    |
| Average   | 44           | 21               | 23                     | 1,849          | 1,190              | 147                  | 66                  | 3,253                    | 2,621                       | 632                      |