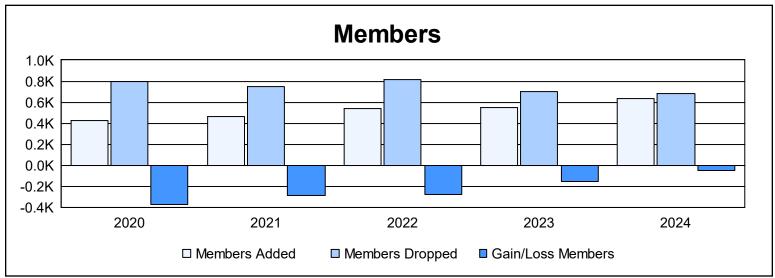

| Year      | New<br>Clubs | Dropped<br>Clubs | Gain/<br>Loss<br>Clubs | New<br>Members | Charter<br>Members | Reinstate<br>Members | Transfer<br>Members | Total<br>Member<br>Added | Total<br>Members<br>Dropped | Gain/<br>Loss<br>Members |
|-----------|--------------|------------------|------------------------|----------------|--------------------|----------------------|---------------------|--------------------------|-----------------------------|--------------------------|
| 2019-2020 | 0            | 11               | -11                    | 331            | 25                 | 24                   | 42                  | 422                      | 796                         | -374                     |
| 2020-2021 | 2            | 11               | -9                     | 322            | 68                 | 33                   | 36                  | 459                      | 748                         | -289                     |
| 2021-2022 | 0            | 14               | -14                    | 424            | 11                 | 50                   | 54                  | 539                      | 815                         | -276                     |
| 2022-2023 | 1            | 5                | -4                     | 441            | 51                 | 26                   | 27                  | 545                      | 697                         | -152                     |
| 2023-2024 | 2            | 7                | -5                     | 491            | 54                 | 43                   | 47                  | 635                      | 682                         | -47                      |
| Average   | 1            | 10               | -9                     | 402            | 42                 | 35                   | 41                  | 520                      | 748                         | -228                     |