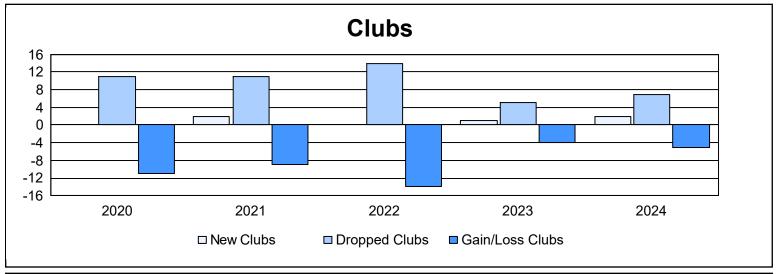

| Year      | New<br>Clubs | Dropped<br>Clubs | Gain/<br>Loss<br>Clubs | New<br>Members | Charter<br>Members | Reinstate<br>Members | Transfer<br>Members | Total<br>Member<br>Added | Total<br>Members<br>Dropped | Gain/<br>Loss<br>Members |
|-----------|--------------|------------------|------------------------|----------------|--------------------|----------------------|---------------------|--------------------------|-----------------------------|--------------------------|
| 2019-2020 | 0            | 11               | -11                    | 331            | 25                 | 24                   | 42                  | 422                      | 796                         | -374                     |
| 2020-2021 | 2            | 11               | -9                     | 322            | 68                 | 33                   | 36                  | 459                      | 748                         | -289                     |
| 2021-2022 | 0            | 14               | -14                    | 424            | 11                 | 50                   | 54                  | 539                      | 815                         | -276                     |
| 2022-2023 | 1            | 5                | -4                     | 441            | 51                 | 26                   | 27                  | 545                      | 697                         | -152                     |
| 2023-2024 | 2            | 7                | -5                     | 491            | 54                 | 43                   | 47                  | 635                      | 682                         | -47                      |
| Average   | 1            | 10               | -9                     | 402            | 42                 | 35                   | 41                  | 520                      | 748                         | -228                     |