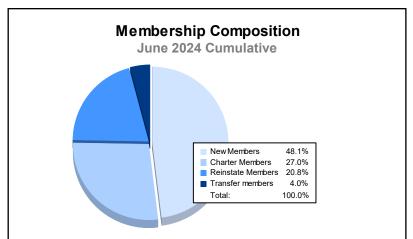

| Year      | New<br>Clubs | Dropped<br>Clubs | Gain/<br>Loss<br>Clubs | New<br>Members | Charter<br>Members | Reinstate<br>Members | Transfer<br>Members | Total<br>Member<br>Added | Total<br>Members<br>Dropped | Gain/<br>Loss<br>Members |
|-----------|--------------|------------------|------------------------|----------------|--------------------|----------------------|---------------------|--------------------------|-----------------------------|--------------------------|
| 2019-2020 | 41           | 53               | -12                    | 1,163          | 1,129              | 116                  | 144                 | 2,552                    | 4,280                       | -1,728                   |
| 2020-2021 | 158          | 105              | 53                     | 2,741          | 4,460              | 292                  | 282                 | 7,775                    | 7,168                       | 607                      |
| 2021-2022 | 99           | 122              | -23                    | 3,656          | 3,237              | 362                  | 377                 | 7,632                    | 5,413                       | 2,219                    |
| 2022-2023 | 94           | 15               | 79                     | 3,090          | 2,693              | 280                  | 276                 | 6,339                    | 3,452                       | 2,887                    |
| 2023-2024 | 66           | 75               | -9                     | 3,175          | 1,783              | 1,372                | 267                 | 6,597                    | 7,084                       | -487                     |
| Average   | 92           | 74               | 18                     | 2,765          | 2,660              | 484                  | 269                 | 6,179                    | 5,479                       | 700                      |