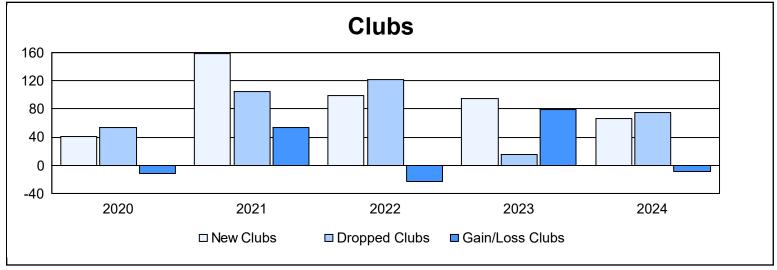

| Year      | New<br>Clubs | Dropped<br>Clubs | Gain/<br>Loss<br>Clubs | New<br>Members | Charter<br>Members | Reinstate<br>Members | Transfer<br>Members | Total<br>Member<br>Added | Total<br>Members<br>Dropped | Gain/<br>Loss<br>Members |
|-----------|--------------|------------------|------------------------|----------------|--------------------|----------------------|---------------------|--------------------------|-----------------------------|--------------------------|
| 2019-2020 | 41           | 53               | -12                    | 1,163          | 1,129              | 116                  | 144                 | 2,552                    | 4,280                       | -1,728                   |
| 2020-2021 | 158          | 105              | 53                     | 2,741          | 4,460              | 292                  | 282                 | 7,775                    | 7,168                       | 607                      |
| 2021-2022 | 99           | 122              | -23                    | 3,656          | 3,237              | 362                  | 377                 | 7,632                    | 5,413                       | 2,219                    |
| 2022-2023 | 94           | 15               | 79                     | 3,090          | 2,693              | 280                  | 276                 | 6,339                    | 3,452                       | 2,887                    |
| 2023-2024 | 66           | 75               | -9                     | 3,175          | 1,783              | 1,372                | 267                 | 6,597                    | 7,084                       | -487                     |
| Average   | 92           | 74               | 18                     | 2,765          | 2,660              | 484                  | 269                 | 6,179                    | 5,479                       | 700                      |