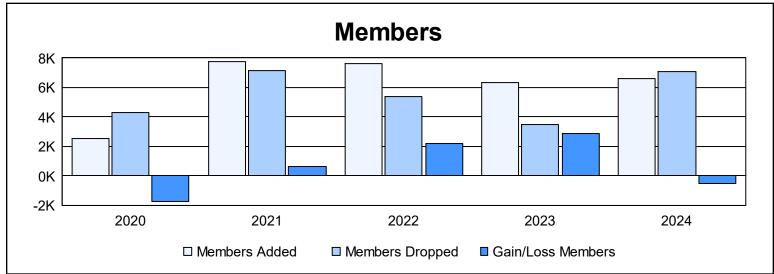

| Year      | New<br>Clubs | Dropped<br>Clubs | Gain/<br>Loss<br>Clubs | New<br>Members | Charter<br>Members | Reinstate<br>Members | Transfer<br>Members | Total<br>Member<br>Added | Total<br>Members<br>Dropped | Gain/<br>Loss<br>Members |
|-----------|--------------|------------------|------------------------|----------------|--------------------|----------------------|---------------------|--------------------------|-----------------------------|--------------------------|
| 2019-2020 | 41           | 53               | -12                    | 1,163          | 1,129              | 116                  | 144                 | 2,552                    | 4,280                       | -1,728                   |
| 2020-2021 | 158          | 105              | 53                     | 2,741          | 4,460              | 292                  | 282                 | 7,775                    | 7,168                       | 607                      |
| 2021-2022 | 99           | 122              | -23                    | 3,656          | 3,237              | 362                  | 377                 | 7,632                    | 5,413                       | 2,219                    |
| 2022-2023 | 94           | 15               | 79                     | 3,090          | 2,693              | 280                  | 276                 | 6,339                    | 3,452                       | 2,887                    |
| 2023-2024 | 66           | 75               | -9                     | 3,175          | 1,783              | 1,372                | 267                 | 6,597                    | 7,084                       | -487                     |
| Average   | 92           | 74               | 18                     | 2,765          | 2,660              | 484                  | 269                 | 6,179                    | 5,479                       | 700                      |