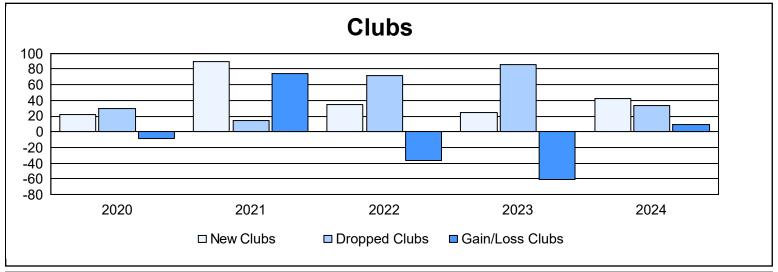

| Year      | New<br>Clubs | Dropped<br>Clubs | Gain/<br>Loss<br>Clubs | New<br>Members | Charter<br>Members | Reinstate<br>Members | Transfer<br>Members | Total<br>Member<br>Added | Total<br>Members<br>Dropped | Gain/<br>Loss<br>Members |
|-----------|--------------|------------------|------------------------|----------------|--------------------|----------------------|---------------------|--------------------------|-----------------------------|--------------------------|
| 2019-2020 | 22           | 30               | -8                     | 1,077          | 604                | 168                  | 102                 | 1,951                    | 4,369                       | -2,418                   |
| 2020-2021 | 89           | 15               | 74                     | 1,834          | 2,035              | 111                  | 45                  | 4,025                    | 2,722                       | 1,303                    |
| 2021-2022 | 35           | 72               | -37                    | 2,054          | 924                | 112                  | 54                  | 3,144                    | 3,727                       | -583                     |
| 2022-2023 | 25           | 86               | -61                    | 1,453          | 834                | 198                  | 88                  | 2,573                    | 2,519                       | 54                       |
| 2023-2024 | 43           | 34               | 9                      | 2,442          | 994                | 251                  | 84                  | 3,771                    | 3,471                       | 300                      |
| Average   | 43           | 47               | -5                     | 1,772          | 1,078              | 168                  | 75                  | 3,093                    | 3,362                       | -269                     |