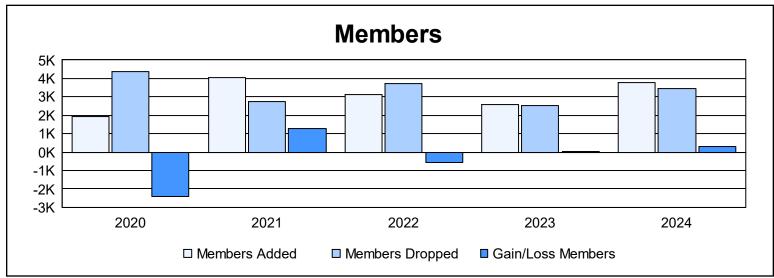

| Year      | New<br>Clubs | Dropped<br>Clubs | Gain/<br>Loss<br>Clubs | New<br>Members | Charter<br>Members | Reinstate<br>Members | Transfer<br>Members | Total<br>Member<br>Added | Total<br>Members<br>Dropped | Gain/<br>Loss<br>Members |
|-----------|--------------|------------------|------------------------|----------------|--------------------|----------------------|---------------------|--------------------------|-----------------------------|--------------------------|
| 2019-2020 | 22           | 30               | -8                     | 1,077          | 604                | 168                  | 102                 | 1,951                    | 4,369                       | -2,418                   |
| 2020-2021 | 89           | 15               | 74                     | 1,834          | 2,035              | 111                  | 45                  | 4,025                    | 2,722                       | 1,303                    |
| 2021-2022 | 35           | 72               | -37                    | 2,054          | 924                | 112                  | 54                  | 3,144                    | 3,727                       | -583                     |
| 2022-2023 | 25           | 86               | -61                    | 1,453          | 834                | 198                  | 88                  | 2,573                    | 2,519                       | 54                       |
| 2023-2024 | 43           | 34               | 9                      | 2,442          | 994                | 251                  | 84                  | 3,771                    | 3,471                       | 300                      |
| Average   | 43           | 47               | -5                     | 1,772          | 1,078              | 168                  | 75                  | 3,093                    | 3,362                       | -269                     |