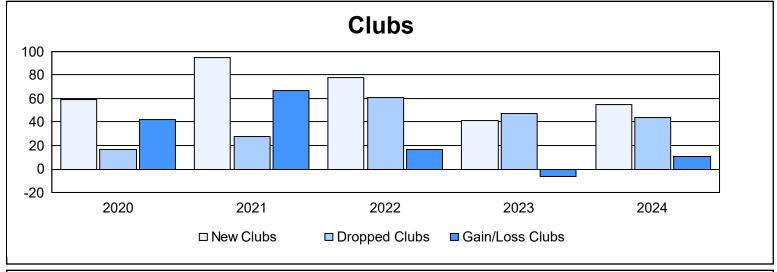

| Year      | New<br>Clubs | Dropped<br>Clubs | Gain/<br>Loss<br>Clubs | New<br>Members | Charter<br>Members | Reinstate<br>Members | Transfer<br>Members | Total<br>Member<br>Added | Total<br>Members<br>Dropped | Gain/<br>Loss<br>Members |
|-----------|--------------|------------------|------------------------|----------------|--------------------|----------------------|---------------------|--------------------------|-----------------------------|--------------------------|
| 2019-2020 | 59           | 17               | 42                     | 1,871          | 1,621              | 291                  | 63                  | 3,846                    | 3,779                       | 67                       |
| 2020-2021 | 95           | 28               | 67                     | 2,801          | 2,373              | 118                  | 70                  | 5,362                    | 3,358                       | 2,004                    |
| 2021-2022 | 78           | 61               | 17                     | 2,649          | 2,131              | 184                  | 56                  | 5,020                    | 4,594                       | 426                      |
| 2022-2023 | 41           | 47               | -6                     | 2,011          | 1,375              | 104                  | 75                  | 3,565                    | 4,250                       | -685                     |
| 2023-2024 | 55           | 44               | 11                     | 2,916          | 1,435              | 367                  | 126                 | 4,844                    | 3,824                       | 1,020                    |
| Average   | 66           | 39               | 26                     | 2,450          | 1,787              | 213                  | 78                  | 4,527                    | 3,961                       | 566                      |