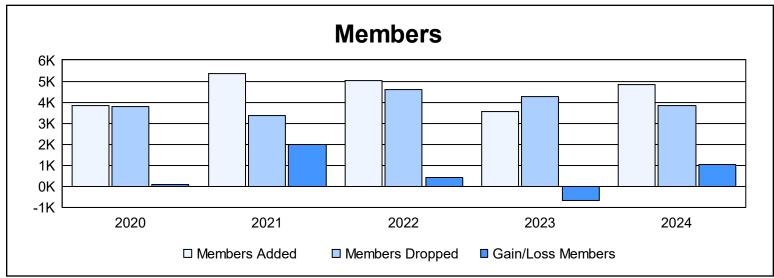

| Year      | New<br>Clubs | Dropped<br>Clubs | Gain/<br>Loss<br>Clubs | New<br>Members | Charter<br>Members | Reinstate<br>Members | Transfer<br>Members | Total<br>Member<br>Added | Total<br>Members<br>Dropped | Gain/<br>Loss<br>Members |
|-----------|--------------|------------------|------------------------|----------------|--------------------|----------------------|---------------------|--------------------------|-----------------------------|--------------------------|
| 2019-2020 | 59           | 17               | 42                     | 1,871          | 1,621              | 291                  | 63                  | 3,846                    | 3,779                       | 67                       |
| 2020-2021 | 95           | 28               | 67                     | 2,801          | 2,373              | 118                  | 70                  | 5,362                    | 3,358                       | 2,004                    |
| 2021-2022 | 78           | 61               | 17                     | 2,649          | 2,131              | 184                  | 56                  | 5,020                    | 4,594                       | 426                      |
| 2022-2023 | 41           | 47               | -6                     | 2,011          | 1,375              | 104                  | 75                  | 3,565                    | 4,250                       | -685                     |
| 2023-2024 | 55           | 44               | 11                     | 2,916          | 1,435              | 367                  | 126                 | 4,844                    | 3,824                       | 1,020                    |
| Average   | 66           | 39               | 26                     | 2,450          | 1,787              | 213                  | 78                  | 4,527                    | 3,961                       | 566                      |