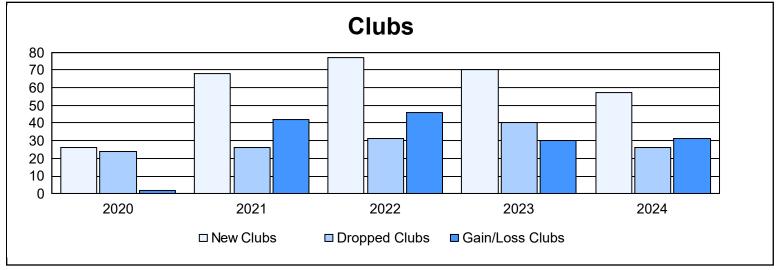

| Year      | New<br>Clubs | Dropped<br>Clubs | Gain/<br>Loss<br>Clubs | New<br>Members | Charter<br>Members | Reinstate<br>Members | Transfer<br>Members | Total<br>Member<br>Added | Total<br>Members<br>Dropped | Gain/<br>Loss<br>Members |
|-----------|--------------|------------------|------------------------|----------------|--------------------|----------------------|---------------------|--------------------------|-----------------------------|--------------------------|
| 2019-2020 | 26           | 24               | 2                      | 1,638          | 820                | 245                  | 25                  | 2,728                    | 4,019                       | -1,291                   |
| 2020-2021 | 68           | 26               | 42                     | 2,470          | 1,896              | 287                  | 48                  | 4,701                    | 3,720                       | 981                      |
| 2021-2022 | 77           | 31               | 46                     | 2,647          | 2,165              | 303                  | 30                  | 5,145                    | 3,781                       | 1,364                    |
| 2022-2023 | 70           | 40               | 30                     | 2,757          | 2,020              | 275                  | 49                  | 5,101                    | 4,705                       | 396                      |
| 2023-2024 | 57           | 26               | 31                     | 2,962          | 1,604              | 258                  | 39                  | 4,863                    | 3,766                       | 1,097                    |
| Average   | 60           | 29               | 30                     | 2,495          | 1,701              | 274                  | 38                  | 4,508                    | 3,998                       | 509                      |