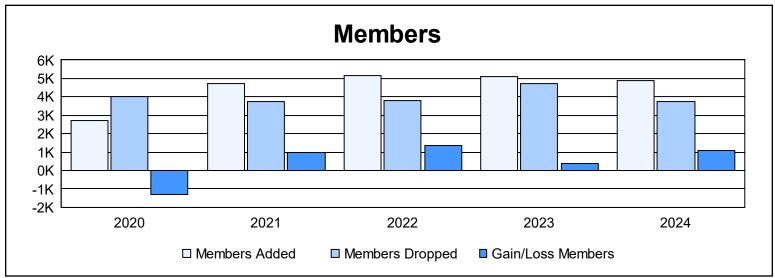

| Year      | New<br>Clubs | Dropped<br>Clubs | Gain/<br>Loss<br>Clubs | New<br>Members | Charter<br>Members | Reinstate<br>Members | Transfer<br>Members | Total<br>Member<br>Added | Total<br>Members<br>Dropped | Gain/<br>Loss<br>Members |
|-----------|--------------|------------------|------------------------|----------------|--------------------|----------------------|---------------------|--------------------------|-----------------------------|--------------------------|
| 2019-2020 | 26           | 24               | 2                      | 1,638          | 820                | 245                  | 25                  | 2,728                    | 4,019                       | -1,291                   |
| 2020-2021 | 68           | 26               | 42                     | 2,470          | 1,896              | 287                  | 48                  | 4,701                    | 3,720                       | 981                      |
| 2021-2022 | 77           | 31               | 46                     | 2,647          | 2,165              | 303                  | 30                  | 5,145                    | 3,781                       | 1,364                    |
| 2022-2023 | 70           | 40               | 30                     | 2,757          | 2,020              | 275                  | 49                  | 5,101                    | 4,705                       | 396                      |
| 2023-2024 | 57           | 26               | 31                     | 2,962          | 1,604              | 258                  | 39                  | 4,863                    | 3,766                       | 1,097                    |
| Average   | 60           | 29               | 30                     | 2,495          | 1,701              | 274                  | 38                  | 4,508                    | 3,998                       | 509                      |