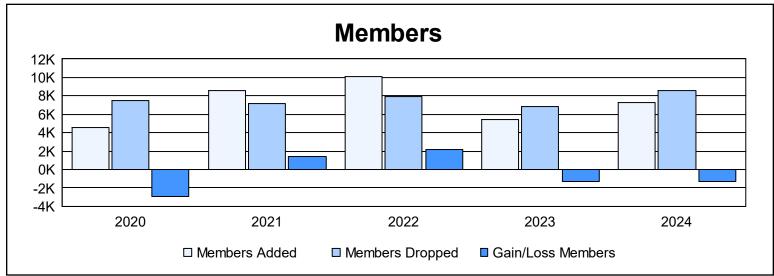

| Year      | New<br>Clubs | Dropped<br>Clubs | Gain/<br>Loss<br>Clubs | New<br>Members | Charter<br>Members | Reinstate<br>Members | Transfer<br>Members | Total<br>Member<br>Added | Total<br>Members<br>Dropped | Gain/<br>Loss<br>Members |
|-----------|--------------|------------------|------------------------|----------------|--------------------|----------------------|---------------------|--------------------------|-----------------------------|--------------------------|
| 2019-2020 | 56           | 34               | 22                     | 2,193          | 1,552              | 730                  | 118                 | 4,593                    | 7,488                       | -2,895                   |
| 2020-2021 | 157          | 80               | 77                     | 3,450          | 4,254              | 780                  | 88                  | 8,572                    | 7,204                       | 1,368                    |
| 2021-2022 | 139          | 131              | 8                      | 5,415          | 3,739              | 740                  | 233                 | 10,127                   | 7,976                       | 2,151                    |
| 2022-2023 | 57           | 61               | -4                     | 3,015          | 1,804              | 441                  | 214                 | 5,474                    | 6,828                       | -1,354                   |
| 2023-2024 | 94           | 54               | 40                     | 3,638          | 2,478              | 878                  | 330                 | 7,324                    | 8,595                       | -1,271                   |
| Average   | 101          | 72               | 29                     | 3,542          | 2,765              | 714                  | 197                 | 7,218                    | 7,618                       | -400                     |