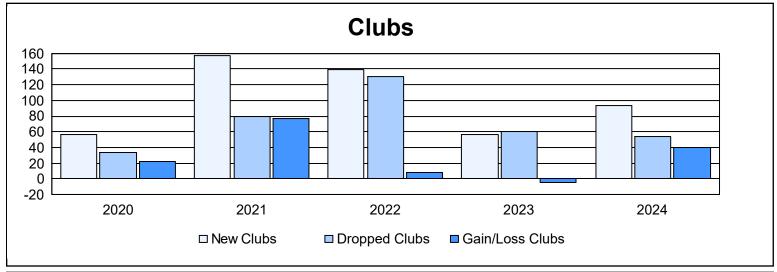

| Year      | New<br>Clubs | Dropped<br>Clubs | Gain/<br>Loss<br>Clubs | New<br>Members | Charter<br>Members | Reinstate<br>Members | Transfer<br>Members | Total<br>Member<br>Added | Total<br>Members<br>Dropped | Gain/<br>Loss<br>Members |
|-----------|--------------|------------------|------------------------|----------------|--------------------|----------------------|---------------------|--------------------------|-----------------------------|--------------------------|
| 2019-2020 | 56           | 34               | 22                     | 2,193          | 1,552              | 730                  | 118                 | 4,593                    | 7,488                       | -2,895                   |
| 2020-2021 | 157          | 80               | 77                     | 3,450          | 4,254              | 780                  | 88                  | 8,572                    | 7,204                       | 1,368                    |
| 2021-2022 | 139          | 131              | 8                      | 5,415          | 3,739              | 740                  | 233                 | 10,127                   | 7,976                       | 2,151                    |
| 2022-2023 | 57           | 61               | -4                     | 3,015          | 1,804              | 441                  | 214                 | 5,474                    | 6,828                       | -1,354                   |
| 2023-2024 | 94           | 54               | 40                     | 3,638          | 2,478              | 878                  | 330                 | 7,324                    | 8,595                       | -1,271                   |
| Average   | 101          | 72               | 29                     | 3,542          | 2,765              | 714                  | 197                 | 7,218                    | 7,618                       | -400                     |