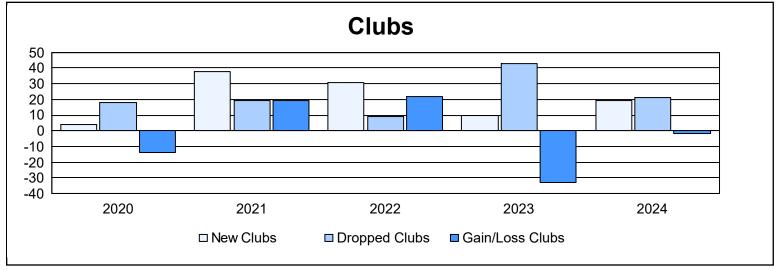

| Year      | New<br>Clubs | Dropped<br>Clubs | Gain/<br>Loss<br>Clubs | New<br>Members | Charter<br>Members | Reinstate<br>Members | Transfer<br>Members | Total<br>Member<br>Added | Total<br>Members<br>Dropped | Gain/<br>Loss<br>Members |
|-----------|--------------|------------------|------------------------|----------------|--------------------|----------------------|---------------------|--------------------------|-----------------------------|--------------------------|
| 2019-2020 | 4            | 18               | -14                    | 577            | 144                | 132                  | 36                  | 889                      | 3,057                       | -2,168                   |
| 2020-2021 | 38           | 19               | 19                     | 1,071          | 846                | 159                  | 63                  | 2,139                    | 2,392                       | -253                     |
| 2021-2022 | 31           | 9                | 22                     | 1,685          | 907                | 115                  | 146                 | 2,853                    | 3,406                       | -553                     |
| 2022-2023 | 10           | 43               | -33                    | 942            | 379                | 168                  | 57                  | 1,546                    | 2,115                       | -569                     |
| 2023-2024 | 19           | 21               | -2                     | 1,087          | 414                | 168                  | 67                  | 1,736                    | 1,983                       | -247                     |
| Average   | 20           | 22               | -2                     | 1,072          | 538                | 148                  | 74                  | 1,833                    | 2,591                       | -758                     |