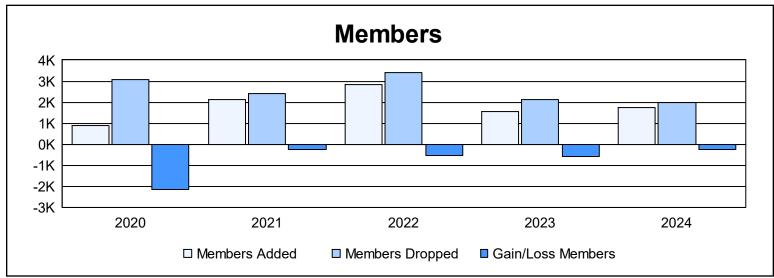

| Year      | New<br>Clubs | Dropped<br>Clubs | Gain/<br>Loss<br>Clubs | New<br>Members | Charter<br>Members | Reinstate<br>Members | Transfer<br>Members | Total<br>Member<br>Added | Total<br>Members<br>Dropped | Gain/<br>Loss<br>Members |
|-----------|--------------|------------------|------------------------|----------------|--------------------|----------------------|---------------------|--------------------------|-----------------------------|--------------------------|
| 2019-2020 | 4            | 18               | -14                    | 577            | 144                | 132                  | 36                  | 889                      | 3,057                       | -2,168                   |
| 2020-2021 | 38           | 19               | 19                     | 1,071          | 846                | 159                  | 63                  | 2,139                    | 2,392                       | -253                     |
| 2021-2022 | 31           | 9                | 22                     | 1,685          | 907                | 115                  | 146                 | 2,853                    | 3,406                       | -553                     |
| 2022-2023 | 10           | 43               | -33                    | 942            | 379                | 168                  | 57                  | 1,546                    | 2,115                       | -569                     |
| 2023-2024 | 19           | 21               | -2                     | 1,087          | 414                | 168                  | 67                  | 1,736                    | 1,983                       | -247                     |
| Average   | 20           | 22               | -2                     | 1,072          | 538                | 148                  | 74                  | 1,833                    | 2,591                       | -758                     |