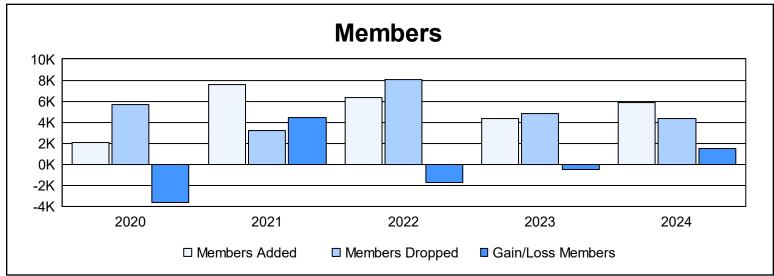

| Year      | New<br>Clubs | Dropped<br>Clubs | Gain/<br>Loss<br>Clubs | New<br>Members | Charter<br>Members | Reinstate<br>Members | Transfer<br>Members | Total<br>Member<br>Added | Total<br>Members<br>Dropped | Gain/<br>Loss<br>Members |
|-----------|--------------|------------------|------------------------|----------------|--------------------|----------------------|---------------------|--------------------------|-----------------------------|--------------------------|
| 2019-2020 | 16           | 28               | -12                    | 862            | 460                | 681                  | 47                  | 2,050                    | 5,709                       | -3,659                   |
| 2020-2021 | 271          | 20               | 251                    | 2,274          | 5,199              | 89                   | 27                  | 7,589                    | 3,175                       | 4,414                    |
| 2021-2022 | 73           | 58               | 15                     | 3,584          | 2,183              | 249                  | 309                 | 6,325                    | 8,078                       | -1,753                   |
| 2022-2023 | 37           | 149              | -112                   | 2,357          | 1,313              | 446                  | 185                 | 4,301                    | 4,779                       | -478                     |
| 2023-2024 | 70           | 58               | 12                     | 3,490          | 1,877              | 334                  | 161                 | 5,862                    | 4,344                       | 1,518                    |
| Average   | 93           | 63               | 31                     | 2,513          | 2,206              | 360                  | 146                 | 5,225                    | 5,217                       | 8                        |