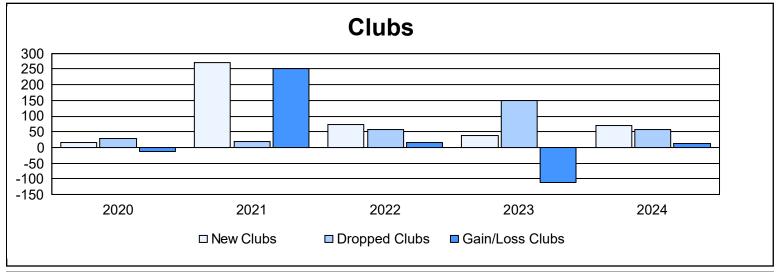

| Year      | New<br>Clubs | Dropped<br>Clubs | Gain/<br>Loss<br>Clubs | New<br>Members | Charter<br>Members | Reinstate<br>Members | Transfer<br>Members | Total<br>Member<br>Added | Total<br>Members<br>Dropped | Gain/<br>Loss<br>Members |
|-----------|--------------|------------------|------------------------|----------------|--------------------|----------------------|---------------------|--------------------------|-----------------------------|--------------------------|
| 2019-2020 | 16           | 28               | -12                    | 862            | 460                | 681                  | 47                  | 2,050                    | 5,709                       | -3,659                   |
| 2020-2021 | 271          | 20               | 251                    | 2,274          | 5,199              | 89                   | 27                  | 7,589                    | 3,175                       | 4,414                    |
| 2021-2022 | 73           | 58               | 15                     | 3,584          | 2,183              | 249                  | 309                 | 6,325                    | 8,078                       | -1,753                   |
| 2022-2023 | 37           | 149              | -112                   | 2,357          | 1,313              | 446                  | 185                 | 4,301                    | 4,779                       | -478                     |
| 2023-2024 | 70           | 58               | 12                     | 3,490          | 1,877              | 334                  | 161                 | 5,862                    | 4,344                       | 1,518                    |
| Average   | 93           | 63               | 31                     | 2,513          | 2,206              | 360                  | 146                 | 5,225                    | 5,217                       | 8                        |