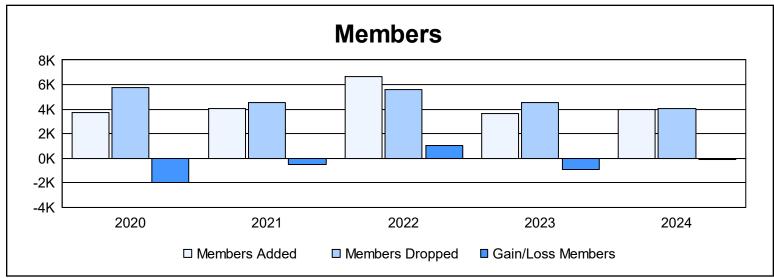

| Year      | New<br>Clubs | Dropped<br>Clubs | Gain/<br>Loss<br>Clubs | New<br>Members | Charter<br>Members | Reinstate<br>Members | Transfer<br>Members | Total<br>Member<br>Added | Total<br>Members<br>Dropped | Gain/<br>Loss<br>Members |
|-----------|--------------|------------------|------------------------|----------------|--------------------|----------------------|---------------------|--------------------------|-----------------------------|--------------------------|
| 2019-2020 | 187          | 27               | 160                    | 1,238          | 1,921              | 492                  | 81                  | 3,732                    | 5,746                       | -2,014                   |
| 2020-2021 | 81           | 67               | 14                     | 2,128          | 1,458              | 378                  | 58                  | 4,022                    | 4,529                       | -507                     |
| 2021-2022 | 104          | 96               | 8                      | 3,000          | 3,068              | 469                  | 119                 | 6,656                    | 5,607                       | 1,049                    |
| 2022-2023 | 23           | 71               | -48                    | 1,958          | 1,105              | 404                  | 154                 | 3,621                    | 4,551                       | -930                     |
| 2023-2024 | 62           | 28               | 34                     | 1,754          | 1,649              | 415                  | 133                 | 3,951                    | 4,054                       | -103                     |
| Average   | 91           | 58               | 34                     | 2,016          | 1,840              | 432                  | 109                 | 4,396                    | 4,897                       | -501                     |