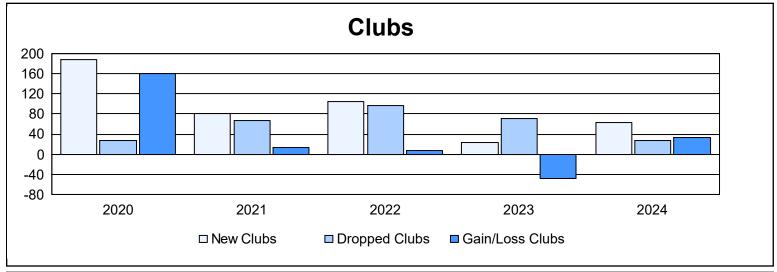

| Year      | New<br>Clubs | Dropped<br>Clubs | Gain/<br>Loss<br>Clubs | New<br>Members | Charter<br>Members | Reinstate<br>Members | Transfer<br>Members | Total<br>Member<br>Added | Total<br>Members<br>Dropped | Gain/<br>Loss<br>Members |
|-----------|--------------|------------------|------------------------|----------------|--------------------|----------------------|---------------------|--------------------------|-----------------------------|--------------------------|
| 2019-2020 | 187          | 27               | 160                    | 1,238          | 1,921              | 492                  | 81                  | 3,732                    | 5,746                       | -2,014                   |
| 2020-2021 | 81           | 67               | 14                     | 2,128          | 1,458              | 378                  | 58                  | 4,022                    | 4,529                       | -507                     |
| 2021-2022 | 104          | 96               | 8                      | 3,000          | 3,068              | 469                  | 119                 | 6,656                    | 5,607                       | 1,049                    |
| 2022-2023 | 23           | 71               | -48                    | 1,958          | 1,105              | 404                  | 154                 | 3,621                    | 4,551                       | -930                     |
| 2023-2024 | 62           | 28               | 34                     | 1,754          | 1,649              | 415                  | 133                 | 3,951                    | 4,054                       | -103                     |
| Average   | 91           | 58               | 34                     | 2,016          | 1,840              | 432                  | 109                 | 4,396                    | 4,897                       | -501                     |