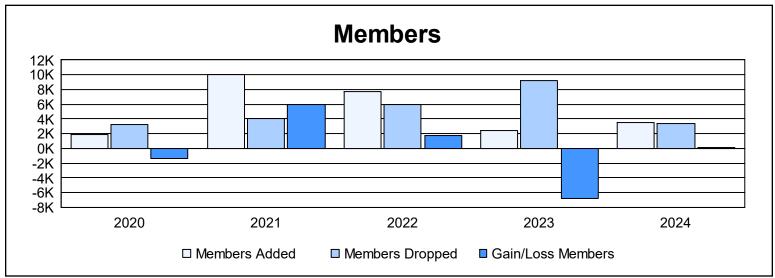

| Year      | New<br>Clubs | Dropped<br>Clubs | Gain/<br>Loss<br>Clubs | New<br>Members | Charter<br>Members | Reinstate<br>Members | Transfer<br>Members | Total<br>Member<br>Added | Total<br>Members<br>Dropped | Gain/<br>Loss<br>Members |
|-----------|--------------|------------------|------------------------|----------------|--------------------|----------------------|---------------------|--------------------------|-----------------------------|--------------------------|
| 2019-2020 | 17           | 17               | 0                      | 1,044          | 553                | 222                  | 115                 | 1,934                    | 3,282                       | -1,348                   |
| 2020-2021 | 287          | 35               | 252                    | 3,183          | 6,453              | 299                  | 71                  | 10,006                   | 4,042                       | 5,964                    |
| 2021-2022 | 51           | 42               | 9                      | 4,741          | 2,560              | 416                  | 64                  | 7,781                    | 5,985                       | 1,796                    |
| 2022-2023 | 25           | 263              | -238                   | 1,248          | 831                | 121                  | 229                 | 2,429                    | 9,220                       | -6,791                   |
| 2023-2024 | 49           | 27               | 22                     | 1,671          | 1,376              | 270                  | 202                 | 3,519                    | 3,421                       | 98                       |
| Average   | 86           | 77               | 9                      | 2,377          | 2,355              | 266                  | 136                 | 5,134                    | 5,190                       | -56                      |