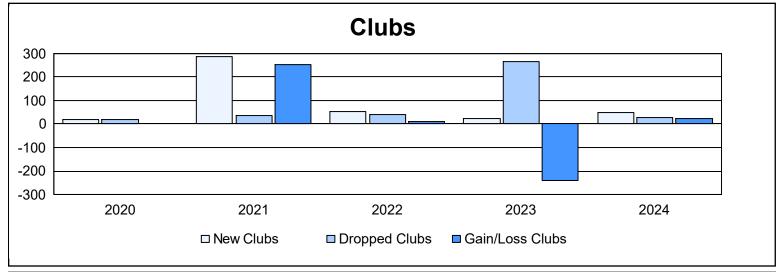

| Year      | New<br>Clubs | Dropped<br>Clubs | Gain/<br>Loss<br>Clubs | New<br>Members | Charter<br>Members | Reinstate<br>Members | Transfer<br>Members | Total<br>Member<br>Added | Total<br>Members<br>Dropped | Gain/<br>Loss<br>Members |
|-----------|--------------|------------------|------------------------|----------------|--------------------|----------------------|---------------------|--------------------------|-----------------------------|--------------------------|
| 2019-2020 | 17           | 17               | 0                      | 1,044          | 553                | 222                  | 115                 | 1,934                    | 3,282                       | -1,348                   |
| 2020-2021 | 287          | 35               | 252                    | 3,183          | 6,453              | 299                  | 71                  | 10,006                   | 4,042                       | 5,964                    |
| 2021-2022 | 51           | 42               | 9                      | 4,741          | 2,560              | 416                  | 64                  | 7,781                    | 5,985                       | 1,796                    |
| 2022-2023 | 25           | 263              | -238                   | 1,248          | 831                | 121                  | 229                 | 2,429                    | 9,220                       | -6,791                   |
| 2023-2024 | 49           | 27               | 22                     | 1,671          | 1,376              | 270                  | 202                 | 3,519                    | 3,421                       | 98                       |
| Average   | 86           | 77               | 9                      | 2,377          | 2,355              | 266                  | 136                 | 5,134                    | 5,190                       | -56                      |