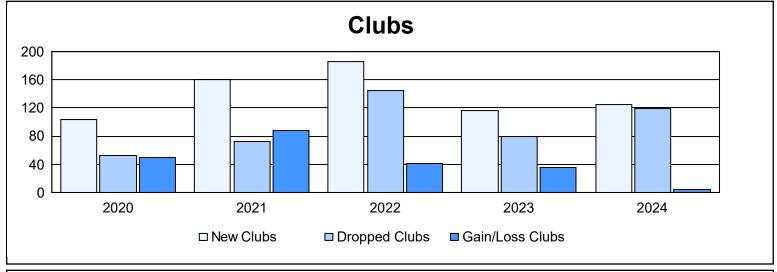

| Year      | New<br>Clubs | Dropped<br>Clubs | Gain/<br>Loss<br>Clubs | New<br>Members | Charter<br>Members | Reinstate<br>Members | Transfer<br>Members | Total<br>Member<br>Added | Total<br>Members<br>Dropped | Gain/<br>Loss<br>Members |
|-----------|--------------|------------------|------------------------|----------------|--------------------|----------------------|---------------------|--------------------------|-----------------------------|--------------------------|
| 2019-2020 | 103          | 53               | 50                     | 6,674          | 2,892              | 1,223                | 309                 | 11,098                   | 18,446                      | -7,348                   |
| 2020-2021 | 160          | 72               | 88                     | 11,941         | 4,828              | 3,341                | 695                 | 20,805                   | 18,245                      | 2,560                    |
| 2021-2022 | 185          | 144              | 41                     | 9,610          | 5,629              | 2,561                | 453                 | 18,253                   | 16,910                      | 1,343                    |
| 2022-2023 | 116          | 80               | 36                     | 8,116          | 3,586              | 2,408                | 440                 | 14,550                   | 14,509                      | 41                       |
| 2023-2024 | 124          | 119              | 5                      | 6,713          | 3,398              | 2,206                | 364                 | 12,681                   | 16,764                      | -4,083                   |
| Average   | 138          | 94               | 44                     | 8,611          | 4,067              | 2,348                | 452                 | 15,477                   | 16,975                      | -1,497                   |