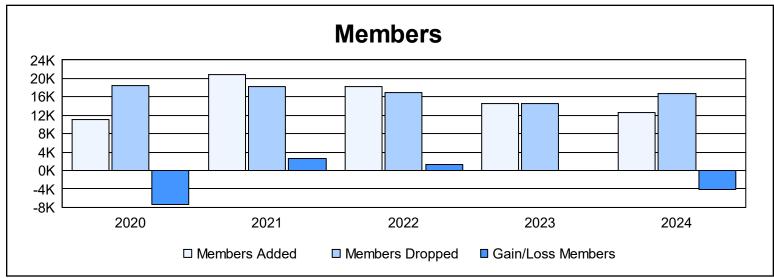

| Year      | New<br>Clubs | Dropped<br>Clubs | Gain/<br>Loss<br>Clubs | New<br>Members | Charter<br>Members | Reinstate<br>Members | Transfer<br>Members | Total<br>Member<br>Added | Total<br>Members<br>Dropped | Gain/<br>Loss<br>Members |
|-----------|--------------|------------------|------------------------|----------------|--------------------|----------------------|---------------------|--------------------------|-----------------------------|--------------------------|
| 2019-2020 | 103          | 53               | 50                     | 6,674          | 2,892              | 1,223                | 309                 | 11,098                   | 18,446                      | -7,348                   |
| 2020-2021 | 160          | 72               | 88                     | 11,941         | 4,828              | 3,341                | 695                 | 20,805                   | 18,245                      | 2,560                    |
| 2021-2022 | 185          | 144              | 41                     | 9,610          | 5,629              | 2,561                | 453                 | 18,253                   | 16,910                      | 1,343                    |
| 2022-2023 | 116          | 80               | 36                     | 8,116          | 3,586              | 2,408                | 440                 | 14,550                   | 14,509                      | 41                       |
| 2023-2024 | 124          | 119              | 5                      | 6,713          | 3,398              | 2,206                | 364                 | 12,681                   | 16,764                      | -4,083                   |
| Average   | 138          | 94               | 44                     | 8,611          | 4,067              | 2,348                | 452                 | 15,477                   | 16,975                      | -1,497                   |