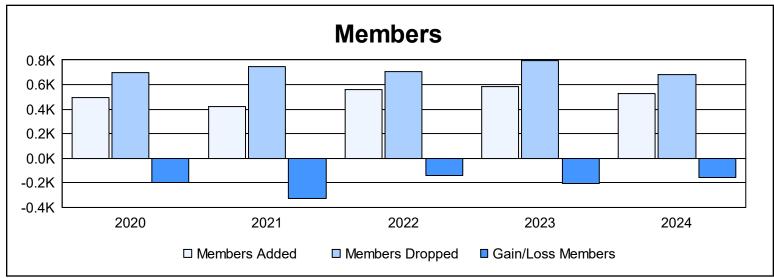

| Year      | New<br>Clubs | Dropped<br>Clubs | Gain/<br>Loss<br>Clubs | New<br>Members | Charter<br>Members | Reinstate<br>Members | Transfer<br>Members | Total<br>Member<br>Added | Total<br>Members<br>Dropped | Gain/<br>Loss<br>Members |
|-----------|--------------|------------------|------------------------|----------------|--------------------|----------------------|---------------------|--------------------------|-----------------------------|--------------------------|
| 2019-2020 | 1            | 4                | -3                     | 417            | 31                 | 17                   | 33                  | 498                      | 698                         | -200                     |
| 2020-2021 | 2            | 4                | -2                     | 278            | 57                 | 58                   | 27                  | 420                      | 750                         | -330                     |
| 2021-2022 | 0            | 2                | -2                     | 474            | 4                  | 56                   | 26                  | 560                      | 704                         | -144                     |
| 2022-2023 | 1            | 5                | -4                     | 480            | 36                 | 23                   | 47                  | 586                      | 794                         | -208                     |
| 2023-2024 | 1            | 4                | -3                     | 449            | 22                 | 33                   | 26                  | 530                      | 684                         | -154                     |
| Average   | 1            | 4                | -3                     | 420            | 30                 | 37                   | 32                  | 519                      | 726                         | -207                     |