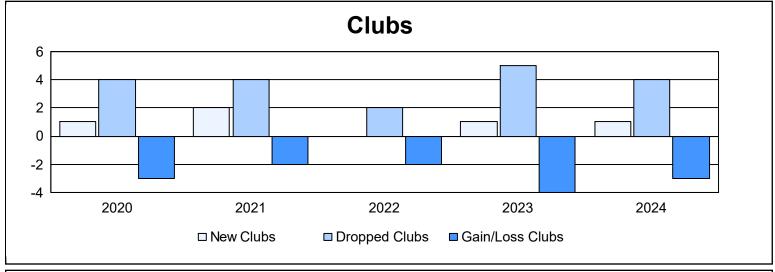

| Year      | New<br>Clubs | Dropped<br>Clubs | Gain/<br>Loss<br>Clubs | New<br>Members | Charter<br>Members | Reinstate<br>Members | Transfer<br>Members | Total<br>Member<br>Added | Total<br>Members<br>Dropped | Gain/<br>Loss<br>Members |
|-----------|--------------|------------------|------------------------|----------------|--------------------|----------------------|---------------------|--------------------------|-----------------------------|--------------------------|
| 2019-2020 | 1            | 4                | -3                     | 417            | 31                 | 17                   | 33                  | 498                      | 698                         | -200                     |
| 2020-2021 | 2            | 4                | -2                     | 278            | 57                 | 58                   | 27                  | 420                      | 750                         | -330                     |
| 2021-2022 | 0            | 2                | -2                     | 474            | 4                  | 56                   | 26                  | 560                      | 704                         | -144                     |
| 2022-2023 | 1            | 5                | -4                     | 480            | 36                 | 23                   | 47                  | 586                      | 794                         | -208                     |
| 2023-2024 | 1            | 4                | -3                     | 449            | 22                 | 33                   | 26                  | 530                      | 684                         | -154                     |
| Average   | 1            | 4                | -3                     | 420            | 30                 | 37                   | 32                  | 519                      | 726                         | -207                     |