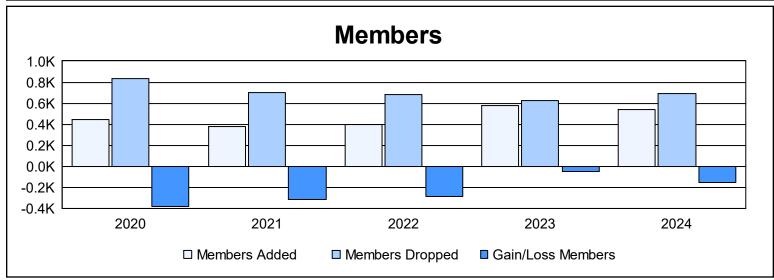

| Year      | New<br>Clubs | Dropped<br>Clubs | Gain/<br>Loss<br>Clubs | New<br>Members | Charter<br>Members | Reinstate<br>Members | Transfer<br>Members | Total<br>Member<br>Added | Total<br>Members<br>Dropped | Gain/<br>Loss<br>Members |
|-----------|--------------|------------------|------------------------|----------------|--------------------|----------------------|---------------------|--------------------------|-----------------------------|--------------------------|
| 2019-2020 | 0            | 7                | -7                     | 436            | 0                  | 7                    | 4                   | 447                      | 832                         | -385                     |
| 2020-2021 | 0            | 5                | -5                     | 359            | 3                  | 6                    | 9                   | 377                      | 697                         | -320                     |
| 2021-2022 | 1            | 3                | -2                     | 352            | 28                 | 5                    | 8                   | 393                      | 678                         | -285                     |
| 2022-2023 | 3            | 5                | -2                     | 468            | 91                 | 6                    | 8                   | 573                      | 623                         | -50                      |
| 2023-2024 | 1            | 5                | -4                     | 503            | 22                 | 5                    | 13                  | 543                      | 694                         | -151                     |
| Average   | 1            | 5                | -4                     | 424            | 29                 | 6                    | 8                   | 467                      | 705                         | -238                     |