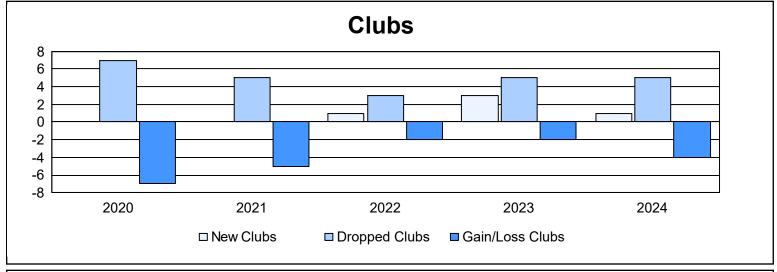

| Year      | New<br>Clubs | Dropped<br>Clubs | Gain/<br>Loss<br>Clubs | New<br>Members | Charter<br>Members | Reinstate<br>Members | Transfer<br>Members | Total<br>Member<br>Added | Total<br>Members<br>Dropped | Gain/<br>Loss<br>Members |
|-----------|--------------|------------------|------------------------|----------------|--------------------|----------------------|---------------------|--------------------------|-----------------------------|--------------------------|
| 2019-2020 | 0            | 7                | -7                     | 436            | 0                  | 7                    | 4                   | 447                      | 832                         | -385                     |
| 2020-2021 | 0            | 5                | -5                     | 359            | 3                  | 6                    | 9                   | 377                      | 697                         | -320                     |
| 2021-2022 | 1            | 3                | -2                     | 352            | 28                 | 5                    | 8                   | 393                      | 678                         | -285                     |
| 2022-2023 | 3            | 5                | -2                     | 468            | 91                 | 6                    | 8                   | 573                      | 623                         | -50                      |
| 2023-2024 | 1            | 5                | -4                     | 503            | 22                 | 5                    | 13                  | 543                      | 694                         | -151                     |
| Average   | 1            | 5                | -4                     | 424            | 29                 | 6                    | 8                   | 467                      | 705                         | -238                     |