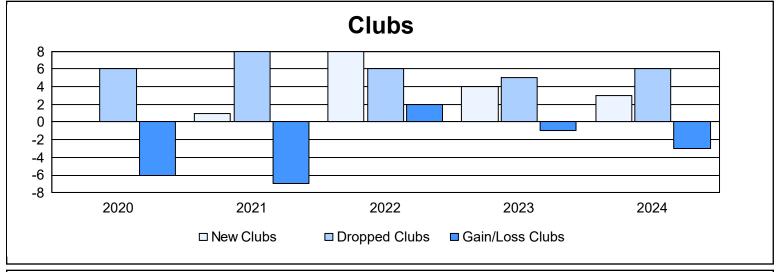

| Year      | New<br>Clubs | Dropped<br>Clubs | Gain/<br>Loss<br>Clubs | New<br>Members | Charter<br>Members | Reinstate<br>Members | Transfer<br>Members | Total<br>Member<br>Added | Total<br>Members<br>Dropped | Gain/<br>Loss<br>Members |
|-----------|--------------|------------------|------------------------|----------------|--------------------|----------------------|---------------------|--------------------------|-----------------------------|--------------------------|
| 2019-2020 | 0            | 6                | -6                     | 601            | 0                  | 14                   | 25                  | 640                      | 1,210                       | -570                     |
| 2020-2021 | 1            | 8                | -7                     | 453            | 54                 | 17                   | 14                  | 538                      | 990                         | -452                     |
| 2021-2022 | 8            | 6                | 2                      | 479            | 214                | 15                   | 16                  | 724                      | 870                         | -146                     |
| 2022-2023 | 4            | 5                | -1                     | 613            | 94                 | 7                    | 9                   | 723                      | 882                         | -159                     |
| 2023-2024 | 3            | 6                | -3                     | 771            | 76                 | 14                   | 10                  | 871                      | 1,110                       | -239                     |
| Average   | 3            | 6                | -3                     | 583            | 88                 | 13                   | 15                  | 699                      | 1,012                       | -313                     |