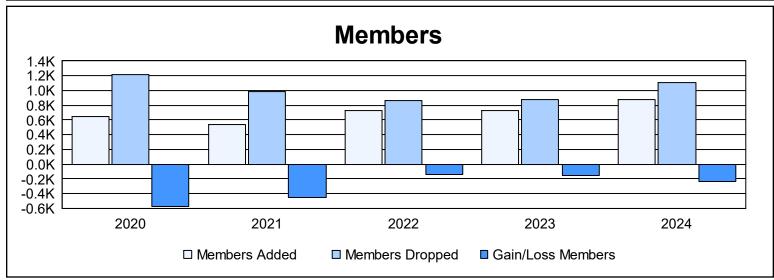

| Year      | New<br>Clubs | Dropped<br>Clubs | Gain/<br>Loss<br>Clubs | New<br>Members | Charter<br>Members | Reinstate<br>Members | Transfer<br>Members | Total<br>Member<br>Added | Total<br>Members<br>Dropped | Gain/<br>Loss<br>Members |
|-----------|--------------|------------------|------------------------|----------------|--------------------|----------------------|---------------------|--------------------------|-----------------------------|--------------------------|
| 2019-2020 | 0            | 6                | -6                     | 601            | 0                  | 14                   | 25                  | 640                      | 1,210                       | -570                     |
| 2020-2021 | 1            | 8                | -7                     | 453            | 54                 | 17                   | 14                  | 538                      | 990                         | -452                     |
| 2021-2022 | 8            | 6                | 2                      | 479            | 214                | 15                   | 16                  | 724                      | 870                         | -146                     |
| 2022-2023 | 4            | 5                | -1                     | 613            | 94                 | 7                    | 9                   | 723                      | 882                         | -159                     |
| 2023-2024 | 3            | 6                | -3                     | 771            | 76                 | 14                   | 10                  | 871                      | 1,110                       | -239                     |
| Average   | 3            | 6                | -3                     | 583            | 88                 | 13                   | 15                  | 699                      | 1,012                       | -313                     |