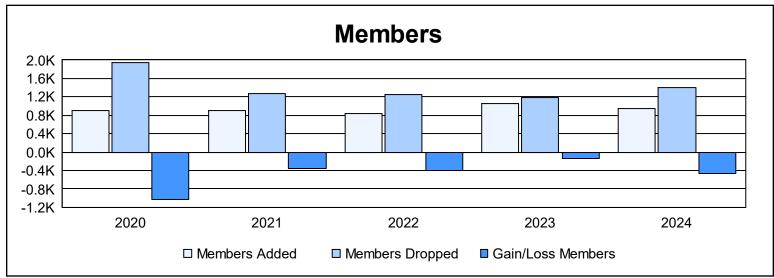

| Year      | New<br>Clubs | Dropped<br>Clubs | Gain/<br>Loss<br>Clubs | New<br>Members | Charter<br>Members | Reinstate<br>Members | Transfer<br>Members | Total<br>Member<br>Added | Total<br>Members<br>Dropped | Gain/<br>Loss<br>Members |
|-----------|--------------|------------------|------------------------|----------------|--------------------|----------------------|---------------------|--------------------------|-----------------------------|--------------------------|
| 2019-2020 | 0            | 17               | -17                    | 824            | 8                  | 28                   | 48                  | 908                      | 1,937                       | -1,029                   |
| 2020-2021 | 3            | 7                | -4                     | 795            | 78                 | 15                   | 21                  | 909                      | 1,267                       | -358                     |
| 2021-2022 | 2            | 11               | -9                     | 750            | 65                 | 12                   | 21                  | 848                      | 1,253                       | -405                     |
| 2022-2023 | 3            | 6                | -3                     | 898            | 99                 | 12                   | 36                  | 1,045                    | 1,193                       | -148                     |
| 2023-2024 | 2            | 7                | -5                     | 827            | 76                 | 25                   | 13                  | 941                      | 1,409                       | -468                     |
| Average   | 2            | 10               | -8                     | 819            | 65                 | 18                   | 28                  | 930                      | 1,412                       | -482                     |