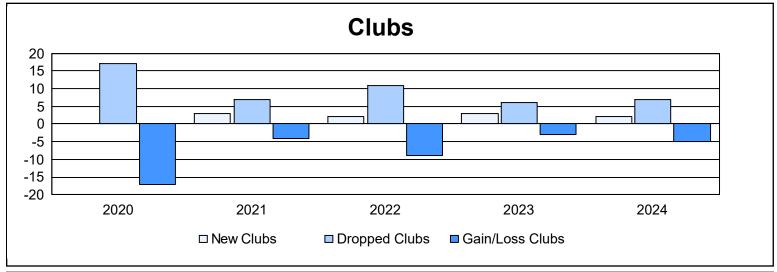

| Year      | New<br>Clubs | Dropped<br>Clubs | Gain/<br>Loss<br>Clubs | New<br>Members | Charter<br>Members | Reinstate<br>Members | Transfer<br>Members | Total<br>Member<br>Added | Total<br>Members<br>Dropped | Gain/<br>Loss<br>Members |
|-----------|--------------|------------------|------------------------|----------------|--------------------|----------------------|---------------------|--------------------------|-----------------------------|--------------------------|
| 2019-2020 | 0            | 17               | -17                    | 824            | 8                  | 28                   | 48                  | 908                      | 1,937                       | -1,029                   |
| 2020-2021 | 3            | 7                | -4                     | 795            | 78                 | 15                   | 21                  | 909                      | 1,267                       | -358                     |
| 2021-2022 | 2            | 11               | -9                     | 750            | 65                 | 12                   | 21                  | 848                      | 1,253                       | -405                     |
| 2022-2023 | 3            | 6                | -3                     | 898            | 99                 | 12                   | 36                  | 1,045                    | 1,193                       | -148                     |
| 2023-2024 | 2            | 7                | -5                     | 827            | 76                 | 25                   | 13                  | 941                      | 1,409                       | -468                     |
| Average   | 2            | 10               | -8                     | 819            | 65                 | 18                   | 28                  | 930                      | 1,412                       | -482                     |