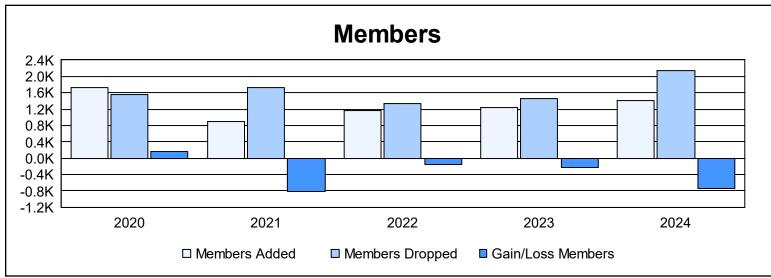

| Year      | New<br>Clubs | Dropped<br>Clubs | Gain/<br>Loss<br>Clubs | New<br>Members | Charter<br>Members | Reinstate<br>Members | Transfer<br>Members | Total<br>Member<br>Added | Total<br>Members<br>Dropped | Gain/<br>Loss<br>Members |
|-----------|--------------|------------------|------------------------|----------------|--------------------|----------------------|---------------------|--------------------------|-----------------------------|--------------------------|
| 2019-2020 | 3            | 9                | -6                     | 1,536          | 77                 | 64                   | 51                  | 1,728                    | 1,560                       | 168                      |
| 2020-2021 | 0            | 11               | -11                    | 805            | 9                  | 27                   | 54                  | 895                      | 1,715                       | -820                     |
| 2021-2022 | 3            | 7                | -4                     | 1,018          | 95                 | 19                   | 31                  | 1,163                    | 1,328                       | -165                     |
| 2022-2023 | 1            | 9                | -8                     | 1,150          | 40                 | 29                   | 25                  | 1,244                    | 1,469                       | -225                     |
| 2023-2024 | 7            | 23               | -16                    | 966            | 263                | 19                   | 168                 | 1,416                    | 2,149                       | -733                     |
| Average   | 3            | 12               | -9                     | 1,095          | 97                 | 32                   | 66                  | 1,289                    | 1,644                       | -355                     |