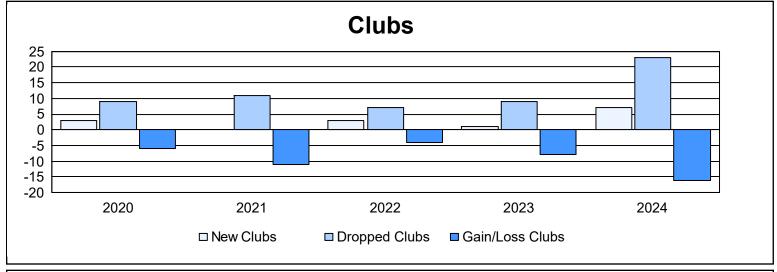

| Year      | New<br>Clubs | Dropped<br>Clubs | Gain/<br>Loss<br>Clubs | New<br>Members | Charter<br>Members | Reinstate<br>Members | Transfer<br>Members | Total<br>Member<br>Added | Total<br>Members<br>Dropped | Gain/<br>Loss<br>Members |
|-----------|--------------|------------------|------------------------|----------------|--------------------|----------------------|---------------------|--------------------------|-----------------------------|--------------------------|
| 2019-2020 | 3            | 9                | -6                     | 1,536          | 77                 | 64                   | 51                  | 1,728                    | 1,560                       | 168                      |
| 2020-2021 | 0            | 11               | -11                    | 805            | 9                  | 27                   | 54                  | 895                      | 1,715                       | -820                     |
| 2021-2022 | 3            | 7                | -4                     | 1,018          | 95                 | 19                   | 31                  | 1,163                    | 1,328                       | -165                     |
| 2022-2023 | 1            | 9                | -8                     | 1,150          | 40                 | 29                   | 25                  | 1,244                    | 1,469                       | -225                     |
| 2023-2024 | 7            | 23               | -16                    | 966            | 263                | 19                   | 168                 | 1,416                    | 2,149                       | -733                     |
| Average   | 3            | 12               | -9                     | 1,095          | 97                 | 32                   | 66                  | 1,289                    | 1,644                       | -355                     |