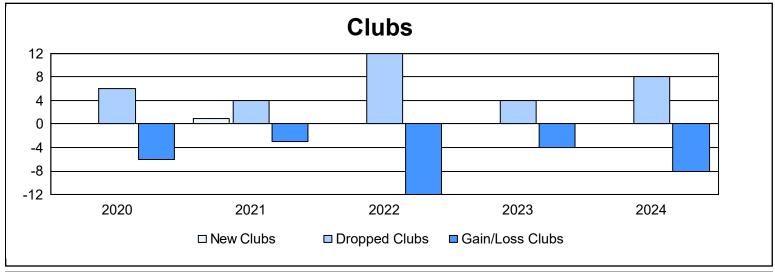

| Year      | New<br>Clubs | Dropped<br>Clubs | Gain/<br>Loss<br>Clubs | New<br>Members | Charter<br>Members | Reinstate<br>Members | Transfer<br>Members | Total<br>Member<br>Added | Total<br>Members<br>Dropped | Gain/<br>Loss<br>Members |
|-----------|--------------|------------------|------------------------|----------------|--------------------|----------------------|---------------------|--------------------------|-----------------------------|--------------------------|
| 2019-2020 | 0            | 6                | -6                     | 983            | 2                  | 16                   | 42                  | 1,043                    | 1,705                       | -662                     |
| 2020-2021 | 1            | 4                | -3                     | 884            | 25                 | 21                   | 29                  | 959                      | 1,341                       | -382                     |
| 2021-2022 | 0            | 12               | -12                    | 846            | 7                  | 17                   | 31                  | 901                      | 1,576                       | -675                     |
| 2022-2023 | 0            | 4                | -4                     | 920            | 1                  | 18                   | 44                  | 983                      | 1,327                       | -344                     |
| 2023-2024 | 0            | 8                | -8                     | 1,113          | 2                  | 8                    | 26                  | 1,149                    | 1,340                       | -191                     |
| Average   | 0            | 7                | -7                     | 949            | 7                  | 16                   | 34                  | 1,007                    | 1,458                       | -451                     |