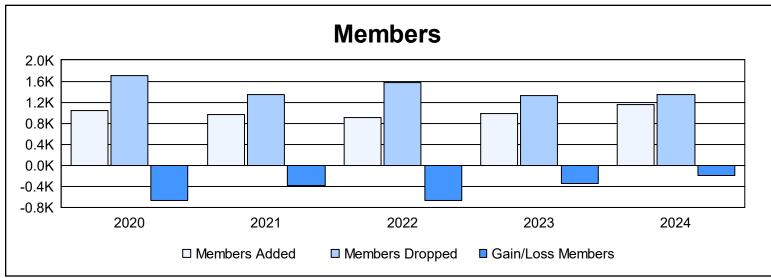

| Year      | New<br>Clubs | Dropped<br>Clubs | Gain/<br>Loss<br>Clubs | New<br>Members | Charter<br>Members | Reinstate<br>Members | Transfer<br>Members | Total<br>Member<br>Added | Total<br>Members<br>Dropped | Gain/<br>Loss<br>Members |
|-----------|--------------|------------------|------------------------|----------------|--------------------|----------------------|---------------------|--------------------------|-----------------------------|--------------------------|
| 2019-2020 | 0            | 6                | -6                     | 983            | 2                  | 16                   | 42                  | 1,043                    | 1,705                       | -662                     |
| 2020-2021 | 1            | 4                | -3                     | 884            | 25                 | 21                   | 29                  | 959                      | 1,341                       | -382                     |
| 2021-2022 | 0            | 12               | -12                    | 846            | 7                  | 17                   | 31                  | 901                      | 1,576                       | -675                     |
| 2022-2023 | 0            | 4                | -4                     | 920            | 1                  | 18                   | 44                  | 983                      | 1,327                       | -344                     |
| 2023-2024 | 0            | 8                | -8                     | 1,113          | 2                  | 8                    | 26                  | 1,149                    | 1,340                       | -191                     |
| Average   | 0            | 7                | -7                     | 949            | 7                  | 16                   | 34                  | 1,007                    | 1,458                       | -451                     |