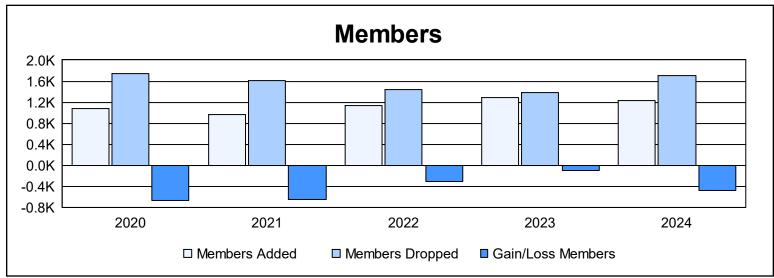

| Year      | New<br>Clubs | Dropped<br>Clubs | Gain/<br>Loss<br>Clubs | New<br>Members | Charter<br>Members | Reinstate<br>Members | Transfer<br>Members | Total<br>Member<br>Added | Total<br>Members<br>Dropped | Gain/<br>Loss<br>Members |
|-----------|--------------|------------------|------------------------|----------------|--------------------|----------------------|---------------------|--------------------------|-----------------------------|--------------------------|
| 2019-2020 | 2            | 10               | -8                     | 964            | 63                 | 29                   | 17                  | 1,073                    | 1,735                       | -662                     |
| 2020-2021 | 1            | 10               | -9                     | 883            | 30                 | 19                   | 27                  | 959                      | 1,613                       | -654                     |
| 2021-2022 | 4            | 7                | -3                     | 948            | 120                | 31                   | 36                  | 1,135                    | 1,436                       | -301                     |
| 2022-2023 | 3            | 5                | -2                     | 1,149          | 78                 | 26                   | 25                  | 1,278                    | 1,381                       | -103                     |
| 2023-2024 | 2            | 8                | -6                     | 1,138          | 61                 | 16                   | 21                  | 1,236                    | 1,708                       | -472                     |
| Average   | 2            | 8                | -6                     | 1,016          | 70                 | 24                   | 25                  | 1,136                    | 1,575                       | -438                     |