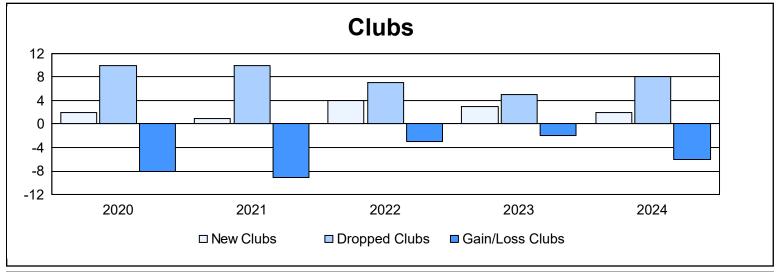

| Year      | New<br>Clubs | Dropped<br>Clubs | Gain/<br>Loss<br>Clubs | New<br>Members | Charter<br>Members | Reinstate<br>Members | Transfer<br>Members | Total<br>Member<br>Added | Total<br>Members<br>Dropped | Gain/<br>Loss<br>Members |
|-----------|--------------|------------------|------------------------|----------------|--------------------|----------------------|---------------------|--------------------------|-----------------------------|--------------------------|
| 2019-2020 | 2            | 10               | -8                     | 964            | 63                 | 29                   | 17                  | 1,073                    | 1,735                       | -662                     |
| 2020-2021 | 1            | 10               | -9                     | 883            | 30                 | 19                   | 27                  | 959                      | 1,613                       | -654                     |
| 2021-2022 | 4            | 7                | -3                     | 948            | 120                | 31                   | 36                  | 1,135                    | 1,436                       | -301                     |
| 2022-2023 | 3            | 5                | -2                     | 1,149          | 78                 | 26                   | 25                  | 1,278                    | 1,381                       | -103                     |
| 2023-2024 | 2            | 8                | -6                     | 1,138          | 61                 | 16                   | 21                  | 1,236                    | 1,708                       | -472                     |
| Average   | 2            | 8                | -6                     | 1,016          | 70                 | 24                   | 25                  | 1,136                    | 1,575                       | -438                     |