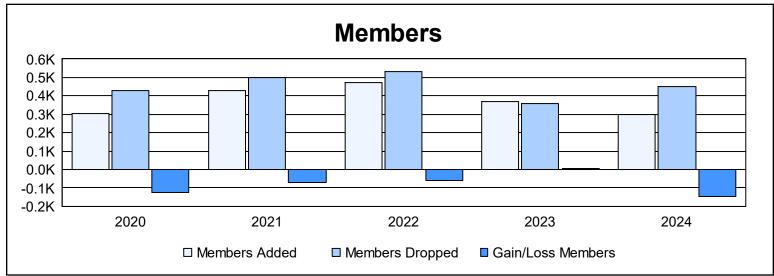

| Year      | New<br>Clubs | Dropped<br>Clubs | Gain/<br>Loss<br>Clubs | New<br>Members | Charter<br>Members | Reinstate<br>Members | Transfer<br>Members | Total<br>Member<br>Added | Total<br>Members<br>Dropped | Gain/<br>Loss<br>Members |
|-----------|--------------|------------------|------------------------|----------------|--------------------|----------------------|---------------------|--------------------------|-----------------------------|--------------------------|
| 2019-2020 | 1            | 6                | -5                     | 256            | 28                 | 9                    | 12                  | 305                      | 429                         | -124                     |
| 2020-2021 | 3            | 11               | -8                     | 293            | 83                 | 26                   | 25                  | 427                      | 500                         | -73                      |
| 2021-2022 | 3            | 7                | -4                     | 333            | 108                | 18                   | 13                  | 472                      | 532                         | -60                      |
| 2022-2023 | 2            | 2                | 0                      | 320            | 38                 | 5                    | 4                   | 367                      | 360                         | 7                        |
| 2023-2024 | 2            | 6                | -4                     | 230            | 43                 | 20                   | 8                   | 301                      | 450                         | -149                     |
| Average   | 2            | 6                | -4                     | 286            | 60                 | 16                   | 12                  | 374                      | 454                         | -80                      |