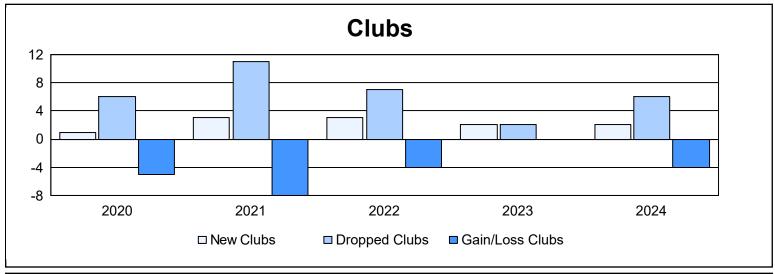

| Year      | New<br>Clubs | Dropped<br>Clubs | Gain/<br>Loss<br>Clubs | New<br>Members | Charter<br>Members | Reinstate<br>Members | Transfer<br>Members | Total<br>Member<br>Added | Total<br>Members<br>Dropped | Gain/<br>Loss<br>Members |
|-----------|--------------|------------------|------------------------|----------------|--------------------|----------------------|---------------------|--------------------------|-----------------------------|--------------------------|
| 2019-2020 | 1            | 6                | -5                     | 256            | 28                 | 9                    | 12                  | 305                      | 429                         | -124                     |
| 2020-2021 | 3            | 11               | -8                     | 293            | 83                 | 26                   | 25                  | 427                      | 500                         | -73                      |
| 2021-2022 | 3            | 7                | -4                     | 333            | 108                | 18                   | 13                  | 472                      | 532                         | -60                      |
| 2022-2023 | 2            | 2                | 0                      | 320            | 38                 | 5                    | 4                   | 367                      | 360                         | 7                        |
| 2023-2024 | 2            | 6                | -4                     | 230            | 43                 | 20                   | 8                   | 301                      | 450                         | -149                     |
| Average   | 2            | 6                | -4                     | 286            | 60                 | 16                   | 12                  | 374                      | 454                         | -80                      |