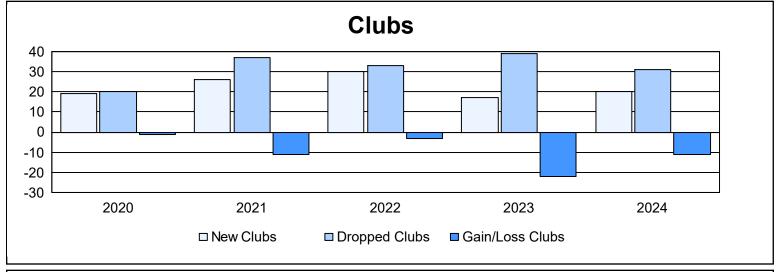

| Year      | New<br>Clubs | Dropped<br>Clubs | Gain/<br>Loss<br>Clubs | New<br>Members | Charter<br>Members | Reinstate<br>Members | Transfer<br>Members | Total<br>Member<br>Added | Total<br>Members<br>Dropped | Gain/<br>Loss<br>Members |
|-----------|--------------|------------------|------------------------|----------------|--------------------|----------------------|---------------------|--------------------------|-----------------------------|--------------------------|
| 2019-2020 | 19           | 20               | -1                     | 3,486          | 660                | 226                  | 78                  | 4,450                    | 5,152                       | -702                     |
| 2020-2021 | 26           | 37               | -11                    | 3,100          | 742                | 138                  | 34                  | 4,014                    | 4,257                       | -243                     |
| 2021-2022 | 30           | 33               | -3                     | 2,659          | 913                | 114                  | 59                  | 3,745                    | 4,320                       | -575                     |
| 2022-2023 | 17           | 39               | -22                    | 3,434          | 636                | 107                  | 48                  | 4,225                    | 5,083                       | -858                     |
| 2023-2024 | 20           | 31               | -11                    | 3,516          | 600                | 263                  | 85                  | 4,464                    | 4,458                       | 6                        |
| Average   | 22           | 32               | -10                    | 3,239          | 710                | 170                  | 61                  | 4,180                    | 4,654                       | -474                     |