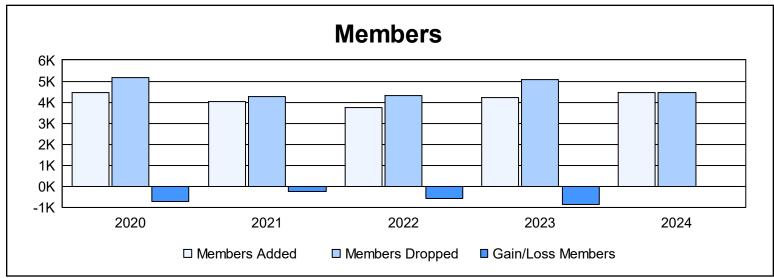

| Year      | New<br>Clubs | Dropped<br>Clubs | Gain/<br>Loss<br>Clubs | New<br>Members | Charter<br>Members | Reinstate<br>Members | Transfer<br>Members | Total<br>Member<br>Added | Total<br>Members<br>Dropped | Gain/<br>Loss<br>Members |
|-----------|--------------|------------------|------------------------|----------------|--------------------|----------------------|---------------------|--------------------------|-----------------------------|--------------------------|
| 2019-2020 | 19           | 20               | -1                     | 3,486          | 660                | 226                  | 78                  | 4,450                    | 5,152                       | -702                     |
| 2020-2021 | 26           | 37               | -11                    | 3,100          | 742                | 138                  | 34                  | 4,014                    | 4,257                       | -243                     |
| 2021-2022 | 30           | 33               | -3                     | 2,659          | 913                | 114                  | 59                  | 3,745                    | 4,320                       | -575                     |
| 2022-2023 | 17           | 39               | -22                    | 3,434          | 636                | 107                  | 48                  | 4,225                    | 5,083                       | -858                     |
| 2023-2024 | 20           | 31               | -11                    | 3,516          | 600                | 263                  | 85                  | 4,464                    | 4,458                       | 6                        |
| Average   | 22           | 32               | -10                    | 3,239          | 710                | 170                  | 61                  | 4,180                    | 4,654                       | -474                     |