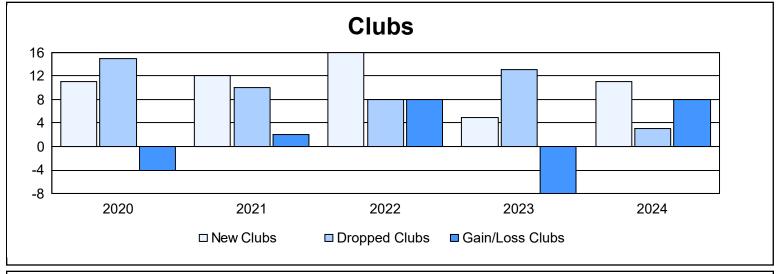

| Year      | New<br>Clubs | Dropped<br>Clubs | Gain/<br>Loss<br>Clubs | New<br>Members | Charter<br>Members | Reinstate<br>Members | Transfer<br>Members | Total<br>Member<br>Added | Total<br>Members<br>Dropped | Gain/<br>Loss<br>Members |
|-----------|--------------|------------------|------------------------|----------------|--------------------|----------------------|---------------------|--------------------------|-----------------------------|--------------------------|
| 2019-2020 | 11           | 15               | -4                     | 3,460          | 410                | 107                  | 61                  | 4,038                    | 5,195                       | -1,157                   |
| 2020-2021 | 12           | 10               | 2                      | 2,800          | 421                | 129                  | 37                  | 3,387                    | 4,567                       | -1,180                   |
| 2021-2022 | 16           | 8                | 8                      | 2,928          | 533                | 101                  | 56                  | 3,618                    | 3,770                       | -152                     |
| 2022-2023 | 5            | 13               | -8                     | 3,587          | 196                | 133                  | 68                  | 3,984                    | 4,301                       | -317                     |
| 2023-2024 | 11           | 3                | 8                      | 3,348          | 376                | 141                  | 56                  | 3,921                    | 4,219                       | -298                     |
| Average   | 11           | 10               | 1                      | 3,225          | 387                | 122                  | 56                  | 3,790                    | 4,410                       | -621                     |