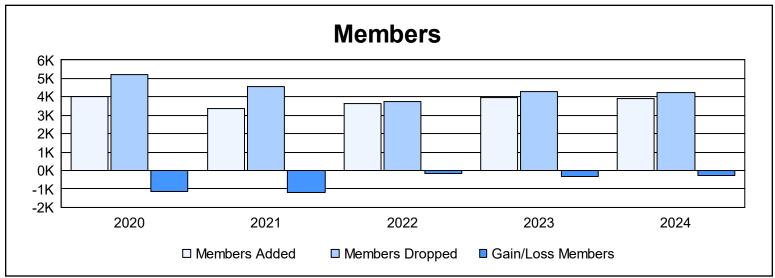

| Year      | New<br>Clubs | Dropped<br>Clubs | Gain/<br>Loss<br>Clubs | New<br>Members | Charter<br>Members | Reinstate<br>Members | Transfer<br>Members | Total<br>Member<br>Added | Total<br>Members<br>Dropped | Gain/<br>Loss<br>Members |
|-----------|--------------|------------------|------------------------|----------------|--------------------|----------------------|---------------------|--------------------------|-----------------------------|--------------------------|
| 2019-2020 | 11           | 15               | -4                     | 3,460          | 410                | 107                  | 61                  | 4,038                    | 5,195                       | -1,157                   |
| 2020-2021 | 12           | 10               | 2                      | 2,800          | 421                | 129                  | 37                  | 3,387                    | 4,567                       | -1,180                   |
| 2021-2022 | 16           | 8                | 8                      | 2,928          | 533                | 101                  | 56                  | 3,618                    | 3,770                       | -152                     |
| 2022-2023 | 5            | 13               | -8                     | 3,587          | 196                | 133                  | 68                  | 3,984                    | 4,301                       | -317                     |
| 2023-2024 | 11           | 3                | 8                      | 3,348          | 376                | 141                  | 56                  | 3,921                    | 4,219                       | -298                     |
| Average   | 11           | 10               | 1                      | 3,225          | 387                | 122                  | 56                  | 3,790                    | 4,410                       | -621                     |