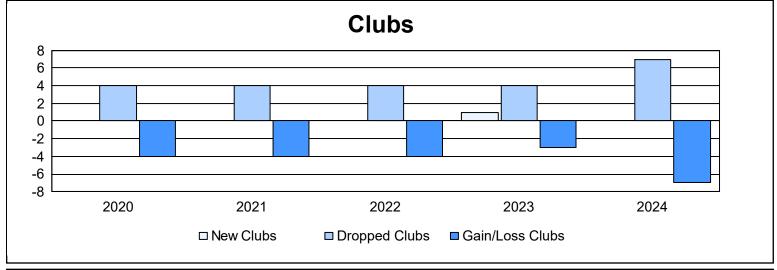

| Year      | New<br>Clubs | Dropped<br>Clubs | Gain/<br>Loss<br>Clubs | New<br>Members | Charter<br>Members | Reinstate<br>Members | Transfer<br>Members | Total<br>Member<br>Added | Total<br>Members<br>Dropped | Gain/<br>Loss<br>Members |
|-----------|--------------|------------------|------------------------|----------------|--------------------|----------------------|---------------------|--------------------------|-----------------------------|--------------------------|
| 2019-2020 | 0            | 4                | -4                     | 258            | 1                  | 42                   | 21                  | 322                      | 477                         | -155                     |
| 2020-2021 | 0            | 4                | -4                     | 185            | 1                  | 37                   | 24                  | 247                      | 479                         | -232                     |
| 2021-2022 | 0            | 4                | -4                     | 343            | 0                  | 29                   | 49                  | 421                      | 484                         | -63                      |
| 2022-2023 | 1            | 4                | -3                     | 339            | 33                 | 48                   | 12                  | 432                      | 491                         | -59                      |
| 2023-2024 | 0            | 7                | -7                     | 269            | 0                  | 22                   | 21                  | 312                      | 446                         | -134                     |
| Average   | 0            | 5                | -4                     | 279            | 7                  | 36                   | 25                  | 347                      | 475                         | -129                     |