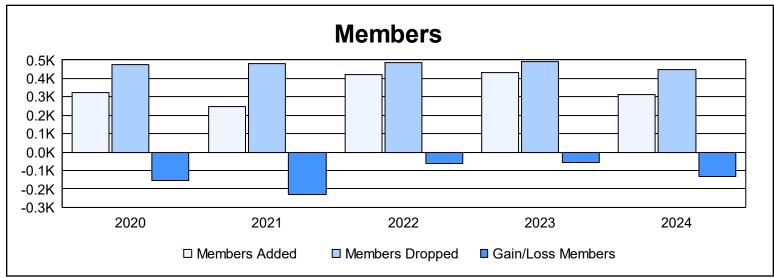

| Year      | New<br>Clubs | Dropped<br>Clubs | Gain/<br>Loss<br>Clubs | New<br>Members | Charter<br>Members | Reinstate<br>Members | Transfer<br>Members | Total<br>Member<br>Added | Total<br>Members<br>Dropped | Gain/<br>Loss<br>Members |
|-----------|--------------|------------------|------------------------|----------------|--------------------|----------------------|---------------------|--------------------------|-----------------------------|--------------------------|
| 2019-2020 | 0            | 4                | -4                     | 258            | 1                  | 42                   | 21                  | 322                      | 477                         | -155                     |
| 2020-2021 | 0            | 4                | -4                     | 185            | 1                  | 37                   | 24                  | 247                      | 479                         | -232                     |
| 2021-2022 | 0            | 4                | -4                     | 343            | 0                  | 29                   | 49                  | 421                      | 484                         | -63                      |
| 2022-2023 | 1            | 4                | -3                     | 339            | 33                 | 48                   | 12                  | 432                      | 491                         | -59                      |
| 2023-2024 | 0            | 7                | -7                     | 269            | 0                  | 22                   | 21                  | 312                      | 446                         | -134                     |
| Average   | 0            | 5                | -4                     | 279            | 7                  | 36                   | 25                  | 347                      | 475                         | -129                     |