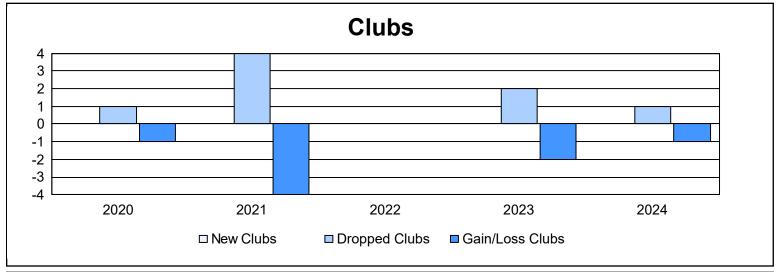

| Year      | New<br>Clubs | Dropped<br>Clubs | Gain/<br>Loss<br>Clubs | New<br>Members | Charter<br>Members | Reinstate<br>Members | Transfer<br>Members | Total<br>Member<br>Added | Total<br>Members<br>Dropped | Gain/<br>Loss<br>Members |
|-----------|--------------|------------------|------------------------|----------------|--------------------|----------------------|---------------------|--------------------------|-----------------------------|--------------------------|
| 2019-2020 | 0            | 1                | -1                     | 111            | 2                  | 9                    | 13                  | 135                      | 286                         | -151                     |
| 2020-2021 | 0            | 4                | -4                     | 168            | 0                  | 4                    | 14                  | 186                      | 284                         | -98                      |
| 2021-2022 | 0            | 0                | 0                      | 194            | 0                  | 3                    | 4                   | 201                      | 265                         | -64                      |
| 2022-2023 | 0            | 2                | -2                     | 155            | 0                  | 5                    | 10                  | 170                      | 282                         | -112                     |
| 2023-2024 | 0            | 1                | -1                     | 163            | 0                  | 13                   | 2                   | 178                      | 254                         | -76                      |
| Average   | 0            | 2                | -2                     | 158            | 0                  | 7                    | 9                   | 174                      | 274                         | -100                     |