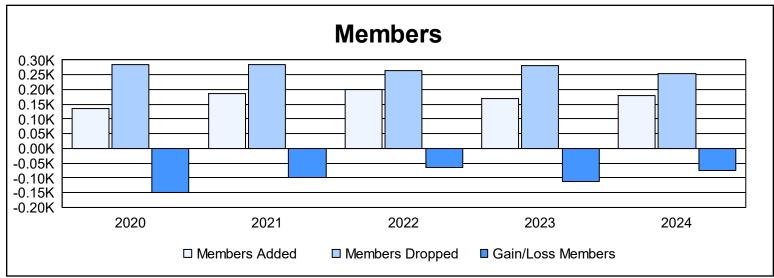

| Year      | New<br>Clubs | Dropped<br>Clubs | Gain/<br>Loss<br>Clubs | New<br>Members | Charter<br>Members | Reinstate<br>Members | Transfer<br>Members | Total<br>Member<br>Added | Total<br>Members<br>Dropped | Gain/<br>Loss<br>Members |
|-----------|--------------|------------------|------------------------|----------------|--------------------|----------------------|---------------------|--------------------------|-----------------------------|--------------------------|
| 2019-2020 | 0            | 1                | -1                     | 111            | 2                  | 9                    | 13                  | 135                      | 286                         | -151                     |
| 2020-2021 | 0            | 4                | -4                     | 168            | 0                  | 4                    | 14                  | 186                      | 284                         | -98                      |
| 2021-2022 | 0            | 0                | 0                      | 194            | 0                  | 3                    | 4                   | 201                      | 265                         | -64                      |
| 2022-2023 | 0            | 2                | -2                     | 155            | 0                  | 5                    | 10                  | 170                      | 282                         | -112                     |
| 2023-2024 | 0            | 1                | -1                     | 163            | 0                  | 13                   | 2                   | 178                      | 254                         | -76                      |
| Average   | 0            | 2                | -2                     | 158            | 0                  | 7                    | 9                   | 174                      | 274                         | -100                     |