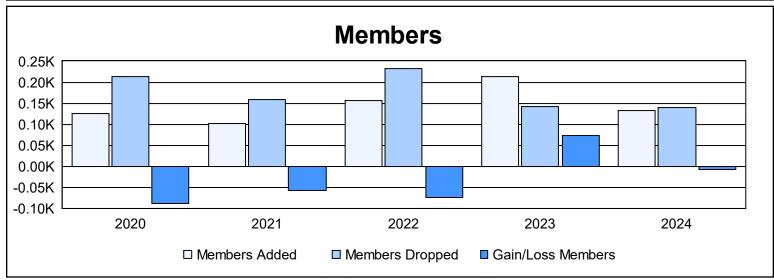

| Year      | New<br>Clubs | Dropped<br>Clubs | Gain/<br>Loss<br>Clubs | New<br>Members | Charter<br>Members | Reinstate<br>Members | Transfer<br>Members | Total<br>Member<br>Added | Total<br>Members<br>Dropped | Gain/<br>Loss<br>Members |
|-----------|--------------|------------------|------------------------|----------------|--------------------|----------------------|---------------------|--------------------------|-----------------------------|--------------------------|
| 2019-2020 | 0            | 4                | -4                     | 92             | 8                  | 14                   | 12                  | 126                      | 214                         | -88                      |
| 2020-2021 | 1            | 3                | -2                     | 54             | 24                 | 15                   | 8                   | 101                      | 159                         | -58                      |
| 2021-2022 | 0            | 3                | -3                     | 151            | 0                  | 4                    | 2                   | 157                      | 232                         | -75                      |
| 2022-2023 | 1            | 1                | 0                      | 157            | 41                 | 4                    | 12                  | 214                      | 141                         | 73                       |
| 2023-2024 | 0            | 1                | -1                     | 119            | 0                  | 9                    | 5                   | 133                      | 140                         | -7                       |
| Average   | 0            | 2                | -2                     | 115            | 15                 | 9                    | 8                   | 146                      | 177                         | -31                      |