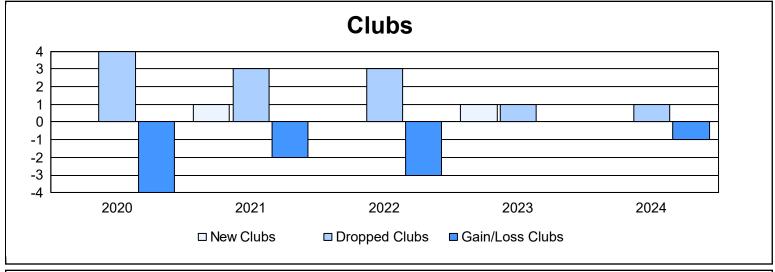

| Year      | New<br>Clubs | Dropped<br>Clubs | Gain/<br>Loss<br>Clubs | New<br>Members | Charter<br>Members | Reinstate<br>Members | Transfer<br>Members | Total<br>Member<br>Added | Total<br>Members<br>Dropped | Gain/<br>Loss<br>Members |
|-----------|--------------|------------------|------------------------|----------------|--------------------|----------------------|---------------------|--------------------------|-----------------------------|--------------------------|
| 2019-2020 | 0            | 4                | -4                     | 92             | 8                  | 14                   | 12                  | 126                      | 214                         | -88                      |
| 2020-2021 | 1            | 3                | -2                     | 54             | 24                 | 15                   | 8                   | 101                      | 159                         | -58                      |
| 2021-2022 | 0            | 3                | -3                     | 151            | 0                  | 4                    | 2                   | 157                      | 232                         | -75                      |
| 2022-2023 | 1            | 1                | 0                      | 157            | 41                 | 4                    | 12                  | 214                      | 141                         | 73                       |
| 2023-2024 | 0            | 1                | -1                     | 119            | 0                  | 9                    | 5                   | 133                      | 140                         | -7                       |
| Average   | 0            | 2                | -2                     | 115            | 15                 | 9                    | 8                   | 146                      | 177                         | -31                      |