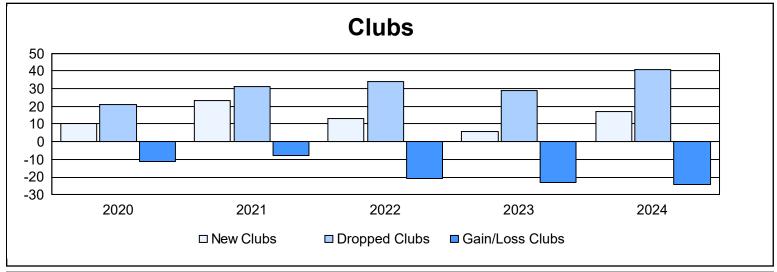

| Year      | New<br>Clubs | Dropped<br>Clubs | Gain/<br>Loss<br>Clubs | New<br>Members | Charter<br>Members | Reinstate<br>Members | Transfer<br>Members | Total<br>Member<br>Added | Total<br>Members<br>Dropped | Gain/<br>Loss<br>Members |
|-----------|--------------|------------------|------------------------|----------------|--------------------|----------------------|---------------------|--------------------------|-----------------------------|--------------------------|
| 2019-2020 | 10           | 21               | -11                    | 1,878          | 390                | 149                  | 135                 | 2,552                    | 3,136                       | -584                     |
| 2020-2021 | 23           | 31               | -8                     | 1,597          | 808                | 136                  | 94                  | 2,635                    | 3,344                       | -709                     |
| 2021-2022 | 13           | 34               | -21                    | 2,765          | 486                | 220                  | 149                 | 3,620                    | 3,180                       | 440                      |
| 2022-2023 | 6            | 29               | -23                    | 2,213          | 359                | 263                  | 154                 | 2,989                    | 3,332                       | -343                     |
| 2023-2024 | 17           | 41               | -24                    | 2,281          | 503                | 261                  | 118                 | 3,163                    | 3,427                       | -264                     |
| Average   | 14           | 31               | -17                    | 2,147          | 509                | 206                  | 130                 | 2,992                    | 3,284                       | -292                     |