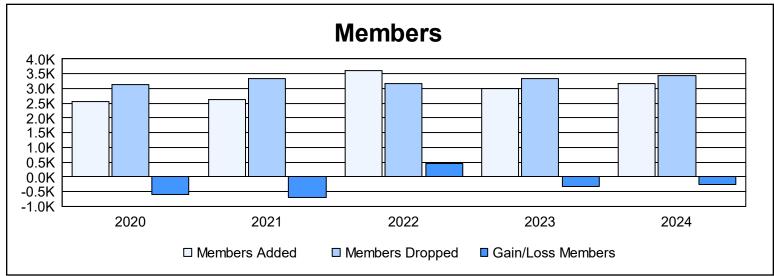

| Year      | New<br>Clubs | Dropped<br>Clubs | Gain/<br>Loss<br>Clubs | New<br>Members | Charter<br>Members | Reinstate<br>Members | Transfer<br>Members | Total<br>Member<br>Added | Total<br>Members<br>Dropped | Gain/<br>Loss<br>Members |
|-----------|--------------|------------------|------------------------|----------------|--------------------|----------------------|---------------------|--------------------------|-----------------------------|--------------------------|
| 2019-2020 | 10           | 21               | -11                    | 1,878          | 390                | 149                  | 135                 | 2,552                    | 3,136                       | -584                     |
| 2020-2021 | 23           | 31               | -8                     | 1,597          | 808                | 136                  | 94                  | 2,635                    | 3,344                       | -709                     |
| 2021-2022 | 13           | 34               | -21                    | 2,765          | 486                | 220                  | 149                 | 3,620                    | 3,180                       | 440                      |
| 2022-2023 | 6            | 29               | -23                    | 2,213          | 359                | 263                  | 154                 | 2,989                    | 3,332                       | -343                     |
| 2023-2024 | 17           | 41               | -24                    | 2,281          | 503                | 261                  | 118                 | 3,163                    | 3,427                       | -264                     |
| Average   | 14           | 31               | -17                    | 2,147          | 509                | 206                  | 130                 | 2,992                    | 3,284                       | -292                     |